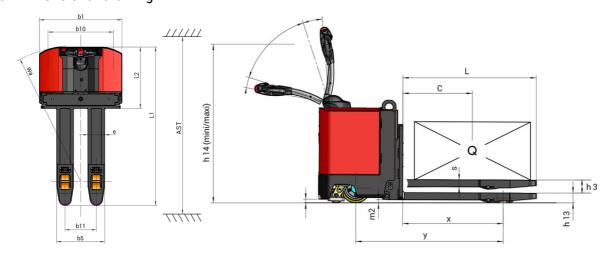

## **EP 740**

|       | Technical characteristics                                       |           | Metric                   |
|-------|-----------------------------------------------------------------|-----------|--------------------------|
| 1.1   | Manufacturer                                                    |           | Manitou                  |
| 1.2   | Model Name                                                      |           | EP 740 S1                |
| 1.3   | Power source                                                    |           | Electrical               |
| 1.4   | Operator type                                                   |           | Pedestrian               |
| 1.5   | Max. capacity                                                   | Q         | 4000 kg                  |
| 1.6   | Load center of gravity                                          | c         | 600 mm                   |
| 1.8   | Load distance, centre of drive axle to fork                     | x         | 865 mm                   |
| 1.9   | Wheelbase                                                       | y         | 1269 mm                  |
|       | Weight                                                          |           | .207                     |
| 2.1   | Service weight                                                  |           | 1340 kg                  |
| 2.1   | Wheels                                                          |           | 1040 kg                  |
| 3.1   | Tires type                                                      |           | Bandage                  |
| 3.2   | Dimensions of front wheels                                      |           | 254 x 100                |
| 3.3   | Dimensions of rear wheels                                       |           | 82 x 100                 |
| 3.4   | Size of the stabilizer wheels                                   |           | 125 x 50                 |
| 3.5.2 | Number of drive wheels / front wheels / rear wheels             |           | 1x + 3 / 4               |
| 3.6   |                                                                 | b10       | 775 mm                   |
|       | Front wheel gauge                                               | b11       |                          |
| 3.7   | Rear wheel gauge                                                | DII       | 370 mm                   |
| 4.15  | Dimensions                                                      | h10       | 05                       |
| 4.15  | Fork height in low position                                     | h13       | 85 mm                    |
| 4.19  | Overall length                                                  | l1        | 1880 mm                  |
| 4.20  | Length to face of forks                                         | 12        | 725 mm                   |
| 4.21  | Overall width                                                   | b1        | 980 mm                   |
| 4.22  | Forks section / width / length                                  | s / e / l | 60 mm x 200 mm x 1150 mm |
| 4.25  | Fork spread                                                     | b5        | 570 mm                   |
| 4.32  | Ground clearance at centre of wheelbase                         | m2        | 25 mm                    |
| 4.34  | Aisle width for 800 x 1200 pallet lengthways                    | Ast       | 2150 mm                  |
| 4.35  | Turning radius                                                  | Wa        | 1615 mm                  |
| 4.4   | Mast lift                                                       | h3        | 112 mm                   |
| 4.9   | Height tiller min.                                              | h14       | 1030 mm                  |
| 4.9   | Height tiller max.                                              | h14       | 1490 mm                  |
|       | Performances                                                    |           |                          |
| 5.1   | Travel speed (laden / unladen)                                  |           | 5 km/h / 5 km/h          |
| 5.7   | Gradeability (laden / unladen)                                  |           | 5 % / 10 %               |
| 5.10  | Service brake                                                   |           | Electro magnetic         |
| 5.11  | Parking brake                                                   |           | Handle Release           |
|       | Engine                                                          |           |                          |
| 6.1   | Drive motor rating S2 60 min                                    |           | 2 kW                     |
| 6.2   | Lift motor rating at S3 15%                                     |           | 2 kW                     |
| 6.3   | Battery according to DIN 43531/35/36 A, B, C                    |           | DIN 43535-B              |
| 6.4   | Battery voltage / capacity                                      |           | 24 V / 315 Ah            |
| 6.5   | Battery weight (+/- 5%)                                         |           | 280 kg                   |
|       | Miscellaneous                                                   |           |                          |
| 8.1   | Type of drive control                                           |           | DC                       |
| 8.4   | Measured/guaranteed mean noise level at the ear of the operator |           | < 75 dB                  |

## EP 740 - Dimensional drawing