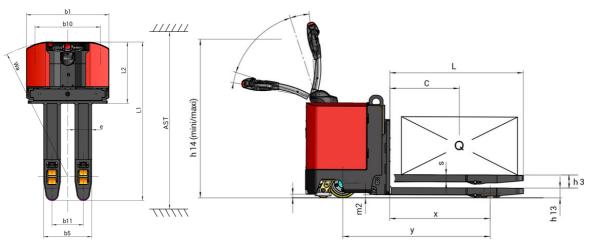

Technical sheet :

|     | Technical characteristics                                       |           |  |
|-----|-----------------------------------------------------------------|-----------|--|
| 1.1 | Manufacturer                                                    |           |  |
| 1.2 | Model Name                                                      |           |  |
| 1.3 | Power source                                                    |           |  |
| 1.4 | Operator type                                                   |           |  |
| 1.5 | Max. capacity                                                   | Q         |  |
| .6  | Load center of gravity                                          | С         |  |
| .8  | Load distance, centre of drive axle to fork                     | x         |  |
| )   | Wheelbase                                                       | у         |  |
|     | Weight                                                          |           |  |
|     | Service weight                                                  |           |  |
|     | Wheels                                                          |           |  |
|     | Tires type                                                      |           |  |
|     | Dimensions of front wheels                                      |           |  |
|     | Dimensions of rear wheels                                       |           |  |
|     | Size of the stabilizer wheels                                   |           |  |
|     | Number of drive wheels / front wheels / rear wheels             |           |  |
|     | Front wheel gauge                                               | b10       |  |
|     | Rear wheel gauge                                                | b11       |  |
|     | Dimensions                                                      |           |  |
|     | Fork height in low position                                     | h13       |  |
|     | Overall length                                                  | 11        |  |
|     | Length to face of forks                                         | 12        |  |
|     | Overall width                                                   | b1        |  |
|     | Forks section / width / length                                  | s / e / l |  |
|     | Fork spread                                                     | b5        |  |
|     | Ground clearance at centre of wheelbase                         | m2        |  |
|     | Aisle width for 800 x 1200 pallet lengthways                    | Ast       |  |
|     | Turning radius                                                  | Wa        |  |
|     | Mast lift                                                       | h3        |  |
|     | Height tiller min.                                              | h14       |  |
|     | Height tiller max.                                              | h14       |  |
|     | Performances                                                    |           |  |
|     | Travel speed (laden / unladen)                                  |           |  |
|     | Gradeability (laden / unladen)                                  |           |  |
|     | Service brake                                                   |           |  |
|     | Parking brake                                                   |           |  |
|     | Engine                                                          |           |  |
|     | Drive motor rating S2 60 min                                    |           |  |
|     | Lift motor rating at S3 15%                                     |           |  |
|     | Battery according to DIN 43531/35/36 A, B, C                    |           |  |
|     | Battery voltage / capacity                                      |           |  |
| 6.5 | Battery weight (+/- 5%)                                         |           |  |
|     | Miscellaneous                                                   |           |  |
|     | Type of drive control                                           |           |  |
|     | Measured/guaranteed mean noise level at the ear of the operator |           |  |

## EP 740 Created on April 27, 2024 at 2:44:58 PM UTC

Manitou

EP 740 S1 Electrical

Pedestrian 4000 kg 600 mm 865 mm 1269 mm 1340 kg Bandage 254 x 100 82 x 100 125 x 50 1x + 3 / 4 775 mm 370 mm 85 mm 1880 mm 725 mm 980 mm 60 mm x 200 mm x 1150 mm 570 mm 25 mm 2150 mm 1615 mm 112 mm 1030 mm 1490 mm 5 km/h / 5 km/h 5 % / 10 % Electro magnetic Handle Release 2 kW 2 kW DIN 43535-B 24 V / 315 Ah 280 kg DC < 75 dB

## EP 740 - Dimensional drawing

Head Office B.P. 249 - 430 rue de l'Aubinière 44150 Ancenis Cedex - France Tel: +33 (0)2 40 09 10 11 - Fax: +33 (0)2 40 09 10 97 www.manitou.com

This publication provides a description of the configuration versions and options for Manitou products, which may differ for equipment. The equipment presented in this brochure may be part of a series, as an option, or it may not be available, depending on the versions. Manitou reserves the right, at any time and without notice, to amend the specifications described and represented. The specifications provided do not bind the manufacturer. For more details, please contact your Manitou agent. This is not a contractually binding document. The presentation of the products is not contractually binding. List of specifications non-exhaustive. The logos as well as the visual identity of the company are owned by Manitou and cannot be used without authorisation. All rights reserved. The photos and diagrams contained in this brochure are only provided for consultation and information purposes.