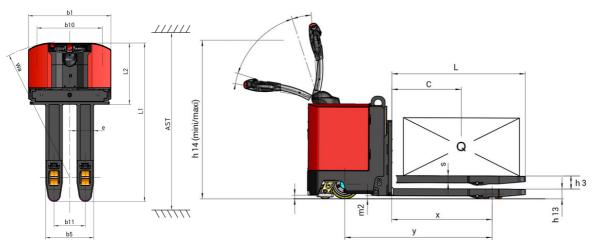

Technical sheet :

|       | Technical characteristics                                       |           |
|-------|-----------------------------------------------------------------|-----------|
| 1.1   | Manufacturer                                                    |           |
| 1.2   | Model Name                                                      |           |
| 1.3   | Power source                                                    |           |
| 1.4   | Operator type                                                   |           |
| 1.5   | Max. capacity                                                   | Q         |
| 1.6   | Load center of gravity                                          | С         |
| 1.8   | Load distance, centre of drive axle to fork                     | x         |
| 1.9   | Wheelbase                                                       | у         |
|       | Weight                                                          |           |
| 2.1   | Service weight                                                  |           |
|       | Wheels                                                          |           |
| 3.1   | Tires type                                                      |           |
| 3.2   | Dimensions of front wheels                                      |           |
| 3.3   | Dimensions of rear wheels                                       |           |
| 3.4   | Size of the stabilizer wheels                                   |           |
| 8.5.2 | Number of drive wheels / front wheels / rear wheels             |           |
| 3.6   | Front wheel gauge                                               | b10       |
| 3.7   | Rear wheel gauge                                                | b11       |
|       | Dimensions                                                      |           |
| 1.15  | Fork height in low position                                     | h13       |
| .19   | Overall length                                                  | 11        |
| 1.20  | Length to face of forks                                         | 12        |
| .21   | Overall width                                                   | b1        |
| .22   | Forks section / width / length                                  | s / e / l |
| .25   | Fork spread                                                     | b5        |
| .32   | Ground clearance at centre of wheelbase                         | m2        |
| .34   | Aisle width for 800 x 1200 pallet lengthways                    | Ast       |
| .35   | Turning radius                                                  | Wa        |
| .4    | Mast lift                                                       | h3        |
| .9    | Height tiller min.                                              | h14       |
| .9    | Height tiller max.                                              | h14       |
|       | Performances                                                    |           |
| i.1   | Travel speed (laden / unladen)                                  |           |
| .7    | Gradeability (laden / unladen)                                  |           |
| 5.10  | Service brake                                                   |           |
| 5.11  | Parking brake                                                   |           |
|       | Engine                                                          |           |
| 6.1   | Drive motor rating S2 60 min                                    |           |
| 6.2   | Lift motor rating at S3 15%                                     |           |
| 6.3   | Battery according to DIN 43531/35/36 A, B, C                    |           |
| 6.4   | Battery voltage / capacity                                      |           |
| 6.5   | Battery weight (+/- 5%)                                         |           |
|       | Miscellaneous                                                   |           |
| 3.1   | Type of drive control                                           |           |
| 8.4   | Measured/guaranteed mean noise level at the ear of the operator |           |

## EP 740 Created on 28 April 2024 at 13:21:24 UTC

|     | Metric                   |
|-----|--------------------------|
|     | Manitou                  |
|     | EP 740 S1                |
|     | Electrical               |
|     | Pedestrian               |
|     | 4000 kg                  |
|     | 600 mm                   |
|     | 865 mm                   |
|     | 1269 mm                  |
|     |                          |
|     | 1340 kg                  |
|     |                          |
|     | Bandage                  |
|     | 254 x 100                |
|     | 82 x 100                 |
|     | 125 x 50                 |
|     | 1x + 3 / 4               |
| 0   | 775 mm                   |
| 1   | 370 mm                   |
|     |                          |
| 3   | 85 mm                    |
|     | 1880 mm                  |
| 2   | 725 mm                   |
| 1   | 980 mm                   |
| e/1 | 60 mm x 200 mm x 1150 mm |
| 5   | 570 mm                   |
| 2   | 25 mm                    |
| st  | 2150 mm                  |
| a   | 1615 mm                  |
| 3   | 112 mm                   |
| 4   | 1030 mm                  |
| 4   | 1490 mm                  |
|     | E loss (h. ). E loss (h. |
|     | 5 km/h / 5 km/h          |
|     | 5 % / 10 %               |
|     | Electro magnetic         |
|     | Handle Release           |
|     | 2 kW                     |
|     | 2 kW                     |
|     | 2 kw<br>DIN 43535-B      |
|     | 24 V / 315 Ah            |
|     | 24 v / 315 An<br>280 kg  |
|     | 200 Kg                   |
|     | DC                       |
|     | < 75 dB                  |
|     | . / 6 65                 |

## EP 740 - Dimensional drawing

Head Office B.P. 249 - 430 rue de l'Aubinière 44150 Ancenis Cedex - France Tel: +33 (0)2 40 09 10 11 - Fax: +33 (0)2 40 09 10 97 www.manitou.com

This publication provides a description of the configuration versions and options for Manitou products, which may differ for equipment. The equipment presented in this brochure may be part of a series, as an option, or it may not be available, depending on the versions. Manitou reserves the right, at any time and without notice, to amend the specifications described and represented. The specifications provided do not bind the manufacturer. For more details, please contact your Manitou agent. This is not a contractually binding document. The presentation of the products is not contractually binding. List of specifications non-exhaustive. The logos as well as the visual identity of the company are owned by Manitou and cannot be used without authorisation. All rights reserved. The photos and diagrams contained in this brochure are only provided for consultation and information purposes.