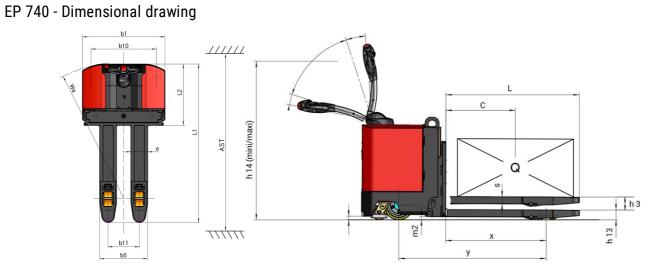

Technical sheet :

|       | Technical characteristics                                       |           |
|-------|-----------------------------------------------------------------|-----------|
| 1.1   | Manufacturer                                                    |           |
| 1.2   | Model Name                                                      |           |
| 1.3   | Power source                                                    |           |
| 1.4   | Operator type                                                   |           |
| 1.5   | Max. capacity                                                   | Q         |
| 1.6   | Load center of gravity                                          | С         |
| 1.8   | Load distance, centre of drive axle to fork                     | x         |
| 1.9   | Wheelbase                                                       | у         |
|       | Weight                                                          |           |
| 2.1   | Service weight                                                  |           |
|       | Wheels                                                          |           |
| 3.1   | Tires type                                                      |           |
| 3.2   | Dimensions of front wheels                                      |           |
| 3.3   | Dimensions of rear wheels                                       |           |
| 3.4   | Size of the stabilizer wheels                                   |           |
| 3.5.2 | Number of drive wheels / front wheels / rear wheels             |           |
| 3.6   | Front wheel gauge                                               | b10       |
| 3.7   | Rear wheel gauge                                                | b11       |
|       | Dimensions                                                      |           |
| 4.15  | Fork height in low position                                     | h13       |
| 4.19  | Overall length                                                  | 11        |
| 4.20  | Length to face of forks                                         | 12        |
| 4.21  | Overall width                                                   | b1        |
| 4.22  | Forks section / width / length                                  | s / e / l |
| 4.25  | Fork spread                                                     | b5        |
| 4.32  | Ground clearance at centre of wheelbase                         | m2        |
| 4.34  | Aisle width for 800 x 1200 pallet lengthways                    | Ast       |
| 4.35  | Turning radius                                                  | Wa        |
| 4.4   | Mast lift                                                       | h3        |
| 4.9   | Height tiller min.                                              | h14       |
| 4.9   | Height tiller max.                                              | h14       |
|       | Performances                                                    |           |
| 5.1   | Travel speed (laden / unladen)                                  |           |
| 5.7   | Gradeability (laden / unladen)                                  |           |
| 5.10  | Service brake                                                   |           |
| 5.11  | Parking brake                                                   |           |
|       | Engine                                                          |           |
| 6.1   | Drive motor rating S2 60 min                                    |           |
| 6.2   | Lift motor rating at S3 15%                                     |           |
| 6.3   | Battery according to DIN 43531/35/36 A, B, C                    |           |
| 6.4   | Battery voltage / capacity                                      |           |
| 6.5   | Battery weight (+/- 5%)                                         |           |
|       | Miscellaneous                                                   |           |
| 8.1   | Type of drive control                                           |           |
| 8.4   | Measured/guaranteed mean noise level at the ear of the operator |           |

EP 740 Created on 6 May 2024 at 14:34:22 UTC

Manitou

EP 740 S1 Electrical Pedestrian 4000 kg 600 mm 865 mm 1269 mm

1340 kg Bandage 254 x 100 82 x 100 125 x 50 1x + 3 / 4 775 mm 370 mm

85 mm 1880 mm 725 mm 980 mm 60 mm x 200 mm x 1150 mm 570 mm 25 mm 2150 mm 1615 mm 112 mm 1030 mm 1490 mm

5 km/h / 5 km/h

5 % / 10 % Electro magnetic Handle Release 2 kW 2 kW DIN 43535-B 24 V / 315 Ah 280 kg DC < 75 dB

Head Office B.P. 249 - 430 rue de l'Aubinière 44150 Ancenis Cedex - France Tel: +33 (0)2 40 09 10 11 - Fax: +33 (0)2 40 09 10 97 www.manitou.com