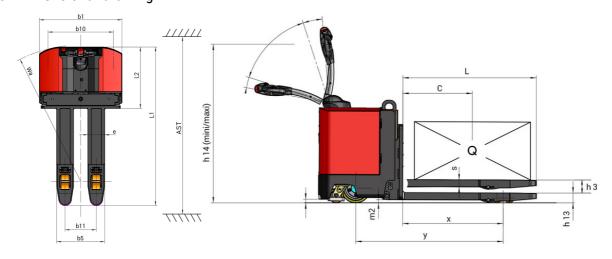

## **EP 740**

|       |                                                                 | <b>EP 740</b> Cre | ated on May 4, 2024 at 11:37:47 AM UTC |
|-------|-----------------------------------------------------------------|-------------------|----------------------------------------|
|       | Technical characteristics                                       |                   | Metric                                 |
| 1.1   | Manufacturer                                                    |                   | Manitou                                |
| 1.2   | Model Name                                                      |                   | EP 740 S1                              |
| 1.3   | Power source                                                    |                   | Electrical                             |
| 1.4   | Operator type                                                   |                   | Pedestrian                             |
| 1.5   | Max. capacity                                                   | Q                 | 4000 kg                                |
| 1.6   | Load center of gravity                                          | С                 | 600 mm                                 |
| 1.8   | Load distance, centre of drive axle to fork                     | X                 | 865 mm                                 |
| 1.9   | Wheelbase                                                       | у                 | 1269 mm                                |
|       | Weight                                                          |                   |                                        |
| 2.1   | Service weight                                                  |                   | 1340 kg                                |
|       | Wheels                                                          |                   |                                        |
| 3.1   | Tires type                                                      |                   | Bandage                                |
| 3.2   | Dimensions of front wheels                                      |                   | 254 x 100                              |
| 3.3   | Dimensions of rear wheels                                       |                   | 82 x 100                               |
| 3.4   | Size of the stabilizer wheels                                   |                   | 125 x 50                               |
| 3.5.2 | Number of drive wheels / front wheels / rear wheels             |                   | 1x + 3 / 4                             |
| 3.6   | Front wheel gauge                                               | b10               | 775 mm                                 |
| 3.7   | Rear wheel gauge                                                | b11               | 370 mm                                 |
|       | Dimensions                                                      |                   |                                        |
| 4.15  | Fork height in low position                                     | h13               | 85 mm                                  |
| 4.19  | Overall length                                                  | I1                | 1880 mm                                |
| 4.20  | Length to face of forks                                         | 12                | 725 mm                                 |
| 4.21  | Overall width                                                   | b1                | 980 mm                                 |
| 4.22  | Forks section / width / length                                  | s / e / I         | 60 mm x 200 mm x 1150 mm               |
| 4.25  | Fork spread                                                     | b5                | 570 mm                                 |
| 4.32  | Ground clearance at centre of wheelbase                         | m2                | 25 mm                                  |
| 4.34  | Aisle width for 800 x 1200 pallet lengthways                    | Ast               | 2150 mm                                |
| 4.35  | Turning radius                                                  | Wa                | 1615 mm                                |
| 4.4   | Mast lift                                                       | h3                | 112 mm                                 |
| 4.9   | Height tiller min.                                              | h14               | 1030 mm                                |
| 4.9   | Height tiller max.                                              | h14               | 1490 mm                                |
|       | Performances                                                    |                   |                                        |
| 5.1   | Travel speed (laden / unladen)                                  |                   | 5 km/h / 5 km/h                        |
| 5.7   | Gradeability (laden / unladen)                                  |                   | 5 % / 10 %                             |
| 5.10  | Service brake                                                   |                   | Electro magnetic                       |
| 5.11  | Parking brake                                                   |                   | Handle Release                         |
|       | Engine                                                          |                   |                                        |
| 6.1   | Drive motor rating S2 60 min                                    |                   | 2 kW                                   |
| 6.2   | Lift motor rating at S3 15%                                     |                   | 2 kW                                   |
| 6.3   | Battery according to DIN 43531/35/36 A, B, C                    |                   | DIN 43535-B                            |
| 6.4   | Battery voltage / capacity                                      |                   | 24 V / 315 Ah                          |
| 6.5   | Battery weight (+/- 5%)                                         |                   | 280 kg                                 |
|       | Miscellaneous                                                   |                   |                                        |
| 8.1   | Type of drive control                                           |                   | DC                                     |
| 8.4   | Measured/guaranteed mean noise level at the ear of the operator |                   | < 75 dB                                |
|       |                                                                 |                   |                                        |

## EP 740 - Dimensional drawing