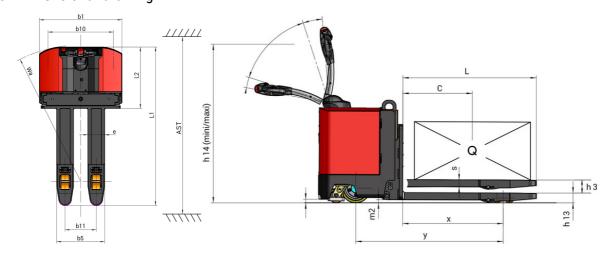

## **EP 740**

|       |                                                                 | <b>EP 740</b> Cre | ated on May 19, 2024 at 3:06:01 AM UTC |
|-------|-----------------------------------------------------------------|-------------------|----------------------------------------|
|       | Technical characteristics                                       |                   | Metric                                 |
| 1.1   | Manufacturer                                                    |                   | Manitou                                |
| 1.2   | Model Name                                                      |                   | EP 740 S1                              |
| 1.3   | Power source                                                    |                   | Electrical                             |
| 1.4   | Operator type                                                   |                   | Pedestrian                             |
| 1.5   | Max. capacity                                                   | Q                 | 4000 kg                                |
| 1.6   | Load center of gravity                                          | C                 | 600 mm                                 |
| 1.8   | Load distance, centre of drive axle to fork                     | X                 | 865 mm                                 |
| 1.9   | Wheelbase                                                       | у                 | 1269 mm                                |
|       | Weight                                                          |                   |                                        |
| 2.1   | Service weight                                                  |                   | 1340 kg                                |
|       | Wheels                                                          |                   | J                                      |
| 3.1   | Tires type                                                      |                   | Bandage                                |
| 3.2   | Dimensions of front wheels                                      |                   | 254 x 100                              |
| 3.3   | Dimensions of rear wheels                                       |                   | 82 x 100                               |
| 3.4   | Size of the stabilizer wheels                                   |                   | 125 x 50                               |
| 3.5.2 | Number of drive wheels / front wheels / rear wheels             |                   | 1x + 3 / 4                             |
| 3.6   | Front wheel gauge                                               | b10               | 775 mm                                 |
| 3.7   | Rear wheel gauge                                                | b11               | 370 mm                                 |
|       | Dimensions                                                      |                   |                                        |
| 4.15  | Fork height in low position                                     | h13               | 85 mm                                  |
| 4.19  | Overall length                                                  | l1                | 1880 mm                                |
| 4.20  | Length to face of forks                                         | 12                | 725 mm                                 |
| 4.21  | Overall width                                                   | b1                | 980 mm                                 |
| 4.22  | Forks section / width / length                                  | s / e / l         | 60 mm x 200 mm x 1150 mm               |
| 4.25  | Fork spread                                                     | b5                | 570 mm                                 |
| 4.32  | Ground clearance at centre of wheelbase                         | m2                | 25 mm                                  |
| 4.34  | Aisle width for 800 x 1200 pallet lengthways                    | Ast               | 2150 mm                                |
| 4.35  | Turning radius                                                  | Wa                | 1615 mm                                |
| 4.4   | Mast lift                                                       | h3                | 112 mm                                 |
| 4.9   | Height tiller min.                                              | h14               | 1030 mm                                |
| 4.9   | Height tiller max.                                              | h14               | 1490 mm                                |
|       | Performances                                                    |                   |                                        |
| 5.1   | Travel speed (laden / unladen)                                  |                   | 5 km/h / 5 km/h                        |
| 5.7   | Gradeability (laden / unladen)                                  |                   | 5 % / 10 %                             |
| 5.10  | Service brake                                                   |                   | Electro magnetic                       |
| 5.11  | Parking brake                                                   |                   | Handle Release                         |
|       | Engine                                                          |                   |                                        |
| 6.1   | Drive motor rating S2 60 min                                    |                   | 2 kW                                   |
| 6.2   | Lift motor rating at S3 15%                                     |                   | 2 kW                                   |
| 6.3   | Battery according to DIN 43531/35/36 A, B, C                    |                   | DIN 43535-B                            |
| 6.4   | Battery voltage / capacity                                      |                   | 24 V / 315 Ah                          |
| 6.5   | Battery weight (+/- 5%)                                         |                   | 280 kg                                 |
|       | Miscellaneous                                                   |                   |                                        |
| 8.1   | Type of drive control                                           |                   | DC                                     |
| 8.4   | Measured/guaranteed mean noise level at the ear of the operator |                   | < 75 dB                                |
|       |                                                                 |                   |                                        |

## EP 740 - Dimensional drawing