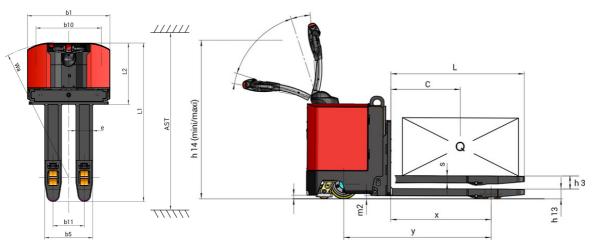

Technical sheet :

|     |                                                                 |           | orcated on |
|-----|-----------------------------------------------------------------|-----------|------------|
|     | Technical characteristics                                       |           |            |
| 1.1 | Manufacturer                                                    |           |            |
| 1.2 | Model Name                                                      |           |            |
| 1.3 | Power source                                                    |           |            |
| 1.4 | Operator type                                                   |           |            |
| 1.5 | Max. capacity                                                   | Q         |            |
| 6   | Load center of gravity                                          | С         |            |
| .8  | Load distance, centre of drive axle to fork                     | x         |            |
|     | Wheelbase                                                       | у         |            |
|     | Weight                                                          |           |            |
|     | Service weight                                                  |           |            |
|     | Wheels                                                          |           |            |
|     | Tires type                                                      |           |            |
|     | Dimensions of front wheels                                      |           |            |
|     | Dimensions of rear wheels                                       |           |            |
|     | Size of the stabilizer wheels                                   |           |            |
|     | Number of drive wheels / front wheels / rear wheels             |           |            |
|     | Front wheel gauge                                               | b10       |            |
|     | Rear wheel gauge                                                | b11       |            |
|     | Dimensions                                                      |           |            |
|     | Fork height in low position                                     | h13       |            |
|     | Overall length                                                  | 1         |            |
|     | Length to face of forks                                         | 12        |            |
|     | Overall width                                                   | b1        |            |
|     | Forks section / width / length                                  | s / e / l |            |
|     | Fork spread                                                     | b5        |            |
|     | Ground clearance at centre of wheelbase                         | m2        |            |
|     | Aisle width for 800 x 1200 pallet lengthways                    | Ast       |            |
|     | Turning radius                                                  | Wa        |            |
|     | Mast lift                                                       | h3        |            |
|     | Height tiller min.                                              | h14       |            |
|     | Height tiller max.                                              | h14       |            |
|     | Performances                                                    |           |            |
|     | Travel speed (laden / unladen)                                  |           |            |
|     | Gradeability (laden / unladen)                                  |           |            |
|     | Service brake                                                   |           |            |
|     | Parking brake                                                   |           |            |
|     | Engine                                                          |           |            |
|     | Drive motor rating S2 60 min                                    |           |            |
| 2   | Lift motor rating at S3 15%                                     |           |            |
|     | Battery according to DIN 43531/35/36 A, B, C                    |           |            |
|     | Battery voltage / capacity                                      |           |            |
|     | Battery weight (+/- 5%)                                         |           |            |
|     | Miscellaneous                                                   |           |            |
|     | Type of drive control                                           |           |            |
| 1   | Measured/guaranteed mean noise level at the ear of the operator |           |            |

## EP 740 - Dimensional drawing

## EP 740 Created on May 3, 2024 at 10:50:58 AM UTC

|       | Metric                   |
|-------|--------------------------|
|       | Manitou                  |
|       | EP 740 S1                |
|       | Electrical               |
|       | Pedestrian               |
|       | 4000 kg                  |
|       | 600 mm                   |
|       | 865 mm                   |
|       | 1269 mm                  |
|       |                          |
|       | 1340 kg                  |
|       |                          |
|       | Bandage                  |
|       | 254 x 100                |
|       | 82 x 100                 |
|       | 125 x 50                 |
|       | 1x + 3 / 4               |
| )     | 775 mm                   |
| ,     | 370 mm                   |
|       | 570 mm                   |
| ;     | 85 mm                    |
|       | 1880 mm                  |
|       | 725 mm                   |
|       | 980 mm                   |
| /1    | 60 mm x 200 mm x 1150 mm |
| , .   | 570 mm                   |
|       | 25 mm                    |
|       | 2150 mm                  |
| •     | 1615 mm                  |
|       | 112 mm                   |
| Ļ     | 1030 mm                  |
| 1     | 1490 mm                  |
| ,<br> | 1470 mm                  |
|       | 5 km/h / 5 km/h          |
|       | 5 % / 10 %               |
|       | Electro magnetic         |
|       | Handle Release           |
|       |                          |
|       | 2 kW                     |
|       | 2 kW                     |
|       | DIN 43535-B              |
|       | 24 V / 315 Ah            |
|       | 280 kg                   |
|       | 200 Kg                   |
|       | DC                       |
|       | < 75 dB                  |
|       | - / 0 00                 |
|       |                          |