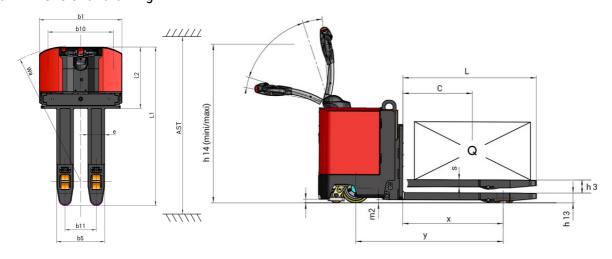

|                   | < 75 dB                                |
|       | and the second s |                   | 00                                     |

## EP 740 - Dimensional drawing







## **Head Office**

B.P. 249 - 430 rue de l'Aubinière 44150 Ancenis Cedex - France Tel: +33 (0)2 40 09 10 11 - Fax: +33 (0)2 40 09 10 97 www.manitou.com



This publication provides a description of the configuration versions and options for Manitou products, which may differ for equipment. The equipment presented in this brochure may be part of a series, as an option, or it may not be available, depending on the versions. Manitou reserves the right, at any time and without notice, to amend the specifications described and represented. The specifications provided do not bind the manufacturer. For more details, please contact your Manitou agent. This is not a contractually binding document. The presentation of the products is not contractually binding. List of specifications non-exhau