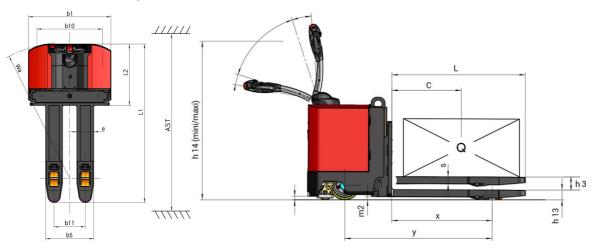

Technical sheet :

| EP 750 | Created on August 30, 2025 at 7:51 PM UTC |
|--------|-------------------------------------------|
|        | Metric                                    |
|        | Manitou                                   |
|        | EP 750                                    |
|        | Electrical - Lead                         |
|        | Pedestrian                                |
| Q      | 5000 kg                                   |
| с      | 600 mm                                    |
| х      | 865 mm                                    |
| у      | 1269 mm                                   |
| ,      |                                           |
|        | 1340 kg                                   |
|        | 2490 kg / 2850 kg                         |
|        | 1115 kg / 225 kg                          |
|        |                                           |
|        | Polyurethane                              |
|        | 254 x 100                                 |
|        | 82 x 100                                  |
|        | 125 x 50                                  |
|        | 1 / 2 / 4                                 |
| b10    | 775 mm                                    |
| b11    | 370 mm                                    |
|        |                                           |
| h13    | 85 mm                                     |
| 11     | 1880 mm                                   |
| 12     | 725 mm                                    |
| b1     | 980 mm                                    |
| s/e/l  | 60 mm x 200 mm x 1150 mm                  |
| b5     | 570 mm                                    |
| m2     | 25 mm                                     |
| Ast    | 1950 mm                                   |
| Ast    | 2150 mm                                   |
| Wa     | 1615 mm                                   |
| h3     | 112 mm                                    |
| h14    | 1030 mm                                   |
| h14    | 1490 mm                                   |
|        |                                           |
|        | 5 km/h / 5 km/h                           |
|        | 5 % / 10 %                                |
|        | Electro magnetic                          |
|        | Handle Release                            |
|        |                                           |
|        | 2.50 kW                                   |
|        | 2 kW                                      |
|        | DIN 43535-B                               |
|        | 24 V / 315 Ah                             |
|        | 280 kg                                    |
|        |                                           |
|        | AC                                        |
|        | < 75 dB                                   |
|        |                                           |

## EP 750 - Dimensional drawing

Head Office B.P. 249 - 430 rue de l'Aubinière 44150 Ancenis Cedex - France Tel: +33 (0)2 40 09 10 11 - Fax: +33 (0)2 40 09 10 97 www.manitou.com

This publication provides a description of the configuration versions and options for Manitou products, which may differ for equipment. The equipment presented in this brochure may be part of a series, as an option, or it may not be available, depending on the versions. Manitou reserves the right, at any time and without notice, to amend the specifications described and represented. The specifications provided do not bind the manufacturer. For more details, please contact your Manitou agent. This is not a contractually binding document. The presentation of the products is not contractually binding. List of specifications non-exhaustive. The logos as well as the visual identity of the company are owned by Manitou and cannot be used without authorisation. All rights reserved. The photos and diagrams contained in this brochure are only provided for consultation and information purposes.