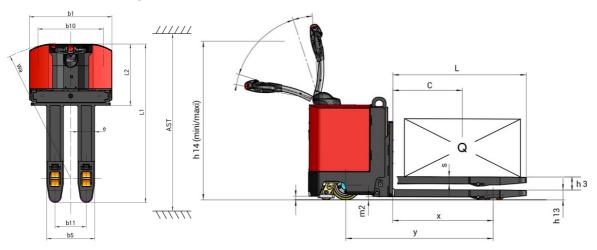

Technical sheet :

| EP 75 | • Created on August 30, 2025 at 9:38 PM UTC |
|-------|---------------------------------------------|
|       | Metric                                      |
|       | Manitou                                     |
|       | EP 750                                      |
|       | Electrical - Lead                           |
|       | Pedestrian                                  |
| Q     | 5000 kg                                     |
| С     | 600 mm                                      |
| х     | 865 mm                                      |
| у     | 1269 mm                                     |
|       |                                             |
|       | 1340 kg                                     |
|       | 2490 kg / 2850 kg                           |
|       | 1115 kg / 225 kg                            |
|       |                                             |
|       | Polyurethane                                |
|       | 254 x 100                                   |
|       | 82 x 100                                    |
|       | 125 x 50                                    |
|       | 1 / 2 / 4                                   |
| b10   | 775 mm                                      |
| b11   | 370 mm                                      |
|       |                                             |
| h13   | 85 mm                                       |
| 11    | 1880 mm                                     |
| 12    | 725 mm                                      |
| b1    | 980 mm                                      |
| s/e/l | 60 mm x 200 mm x 1150 mm                    |
| b5    | 570 mm                                      |
| m2    | 25 mm                                       |
| Ast   | 1950 mm                                     |
| Ast   | 2150 mm                                     |
| Wa    | 1615 mm                                     |
| h3    | 112 mm                                      |
| h14   | 1030 mm                                     |
| h14   | 1490 mm                                     |
|       |                                             |
|       | 5 km/h / 5 km/h                             |
|       | 5 % / 10 %                                  |
|       | Electro magnetic                            |
|       | Handle Release                              |
|       | 2.50 kW                                     |
|       | 2.50 kW                                     |
|       | 2 KW<br>DIN 43535-B                         |
|       | 24 V / 315 Ah                               |
|       | 24 V / 315 An<br>280 kg                     |
|       | 200 Kg                                      |
|       | AC                                          |
|       | < 75 dB                                     |
|       | - / 5 05                                    |

## EP 750 - Dimensional drawing

Head Office B.P. 249 - 430 rue de l'Aubinière 44150 Ancenis Cedex - France Tel: +33 (0)2 40 09 10 11 - Fax: +33 (0)2 40 09 10 97 www.manitou.com

This publication provides a description of the configuration versions and options for Manitou products, which may differ for equipment. The equipment presented in this brochure may be part of a series, as an option, or it may not be available, depending on the versions. Manitou reserves the right, at any time and without notice, to amend the specifications described and represented. The specifications provided do not bind the manufacturer. For more details, please contact your Manitou agent. This is not a contractually binding document. The presentation of the products is not contractually binding. List of specifications non-exhaustive. The logos as well as the visual identity of the company are owned by Manitou and cannot be used without authorisation. All rights reserved. The photos and diagrams contained in this brochure are only provided for consultation and information purposes.