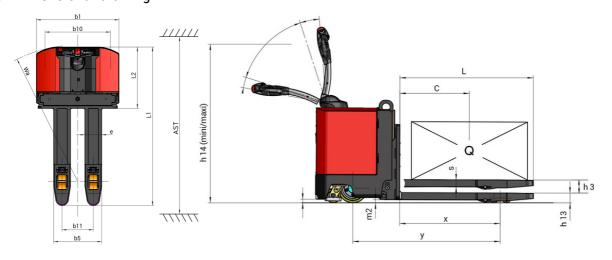

|           |                          |

## EP 750 - Dimensional drawing







## **Head Office**

B.P. 249 - 430 rue de l'Aubinière 44150 Ancenis Cedex - France Tel: +33 (0)2 40 09 10 11 - Fax: +33 (0)2 40 09 10 97 www.manitou.com



This publication provides a description of the configuration versions and options for Manitou products, which may differ for equipment. The equipment presented in this brochure may be part of a series, as an option, or it may not be available, depending on the versions. Manitou reserves the right, at any time and without notice, to amend the specifications described and represented. The specifications provided do not bind the manufacturer. For more details, please contact your Manitou agent. This is not a contractually binding document. The presentation of the products is not contractually binding. List of specifications non-exhau