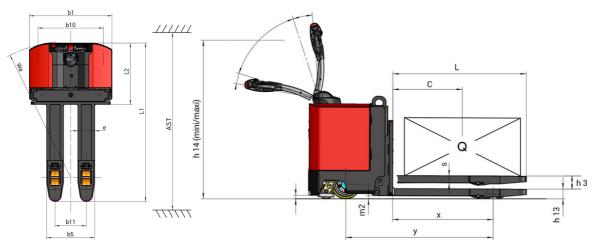

Technical sheet :

|       | Technical characteristics                            |
|-------|------------------------------------------------------|
| .1    | Manufacturer                                         |
| .2    | Model Name                                           |
| 1.3   | Power source                                         |
| .4    | Operator type                                        |
| 1.5   | Max. capacity                                        |
| 1.6   | Load center of gravity                               |
| 1.8   | Load distance, centre of drive axle to fork          |
| 1.9   | Wheelbase                                            |
|       | Weight                                               |
| 2.1   | Service weight                                       |
| 2.2   | Weight on front axle (laden) / rear axle (laden)     |
| 2.3   | Weight on front axle (Unladen) / rear axle (Unladen) |
|       | Wheels                                               |
| 3.1   | Tires type                                           |
| 3.2   | Dimensions of front wheels                           |
| 3.3   | Dimensions of rear wheels                            |
| 3.4   | Size of the stabilizer wheels                        |
| 8.5.2 | Number of drive wheels / front wheels / rear wheels  |
| 3.6   | Front wheel gauge                                    |
| 3.7   | Rear wheel gauge                                     |
|       | Dimensions                                           |
| .15   | Fork height in low position                          |
| .19   | Overall length                                       |
| 1.20  | Length to face of forks                              |
| .21   | Overall width                                        |
| 4.22  | Forks section / width / length                       |
| 1.25  | Forks spread                                         |
| 4.32  | Ground clearance at centre of wheelbase              |
| .33   | Aisle Width for pallets 1000 x 1200 crossways        |
| 4.34  | Aisle width for 800 x 1200 pallet lengthways         |
| 1.35  | Turning radius                                       |
| 4.4   | Mast lifting height                                  |
| 4.9   | Height tiller min.                                   |
| 4.9   | Height tiller max.                                   |
|       | Performances                                         |
| 5.1   | Travel speed (laden / unladen)                       |
| 5.7   | Gradeability (laden / unladen)                       |
| 5.10  | Service brake                                        |
| 5.11  | Parking brake                                        |
|       | Engine                                               |
| 5.1   | Drive motor rating S2 60 min                         |
| .2    | Lift motor rating at S3 15%                          |
| i.3   | Battery according to DIN 43531/35/36 A, B, C         |
| 6.4   | Battery voltage / capacity                           |
| 6.5   | Battery weight (+/- 5%)                              |
|       | Miscellaneous                                        |
|       |                                                      |
| 8.1   | Type of drive control                                |

| 750     | Created on September 17, 2025 at 5:10 PM UTC |
|---------|----------------------------------------------|
|         | Metric                                       |
|         | Manitou                                      |
|         | EP 750                                       |
|         | Electrical - Lead                            |
|         | Pedestrian                                   |
| Q       | 5000 kg                                      |
| с       | 600 mm                                       |
| х       | 865 mm                                       |
| у       | 1269 mm                                      |
|         |                                              |
|         | 1340 kg                                      |
|         | 2490 kg / 2850 kg                            |
|         | 1115 kg / 225 kg                             |
|         |                                              |
|         | Cushion                                      |
|         | 254 x 100                                    |
|         | 82 x 100                                     |
|         | 125 x 50                                     |
|         | 1 / 2 / 4                                    |
| b10     | 775 mm                                       |
| b11     | 370 mm                                       |
|         |                                              |
| h13     | 85 mm                                        |
| 11      | 1880 mm                                      |
| 12      | 725 mm                                       |
| b1      | 980 mm                                       |
| / e / l | 60 mm x 200 mm x 1150 mm                     |
| b5      | 570 mm                                       |
| m2      | 25 mm                                        |
| Ast     | 1950 mm                                      |
| Ast     | 2150 mm                                      |
| Wa      | 1615 mm                                      |
| h3      | 112 mm                                       |
| h14     | 1030 mm                                      |
| h14     | 1490 mm                                      |
|         | E har the t E har the                        |
|         | 5 km/h / 5 km/h                              |
|         | 5 % / 10 %                                   |
|         | Electro magnetic<br>Handle Release           |
|         | Handle Release                               |
|         | 2.50 kW                                      |
|         | 2.30 KW                                      |
|         | 2 KW<br>DIN 43535-B                          |
|         | 24 V / 315 Ah                                |
|         |                                              |
|         | 280 kg                                       |
|         | AC                                           |
|         | <pre></pre>                                  |
|         | × /J UD                                      |

## EP 750 - Dimensional drawing

Head Office B.P. 249 - 430 rue de l'Aubinière 44150 Ancenis Cedex - France Tel: +33 (0)2 40 09 10 11 - Fax: +33 (0)2 40 09 10 97 www.manitou.com

This publication provides a description of the configuration versions and options for Manitou products, which may differ for equipment. The equipment presented in this brochure may be part of a series, as an option, or it may not be available, depending on the versions. Manitou reserves the right, at any time and without notice, to amend the specifications described and represented. The specifications provided do not bind the manufacturer. For more details, please contact your Manitou agent. This is not a contractually binding document. The presentation of the products is not contractually binding. List of specifications non-exhaustive. The logos as well as the visual identity of the company are owned by Manitou and cannot be used without authorisation. All rights reserved. The photos and diagrams contained in this brochure are only provided for consultation and information purposes.