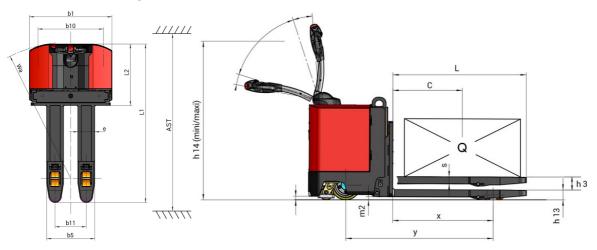

Technical sheet :

| EP 750 | Created on August 30, 2025 at 7:41 PM UTC |
|--------|-------------------------------------------|
|        | Metric                                    |
|        | Manitou                                   |
|        | EP 750                                    |
|        | Electrical - Lead                         |
|        | Pedestrian                                |
| Q      | 5000 kg                                   |
| с      | 600 mm                                    |
| х      | 865 mm                                    |
| у      | 1269 mm                                   |
| ,      |                                           |
|        | 1340 kg                                   |
|        | 2490 kg / 2850 kg                         |
|        | 1115 kg / 225 kg                          |
|        |                                           |
|        | Polyurethane                              |
|        | 254 x 100                                 |
|        | 82 x 100                                  |
|        | 125 x 50                                  |
|        | 1/2/4                                     |
| b10    | 775 mm                                    |
| b11    | 370 mm                                    |
|        |                                           |
| h13    | 85 mm                                     |
| 11     | 1880 mm                                   |
| 12     | 725 mm                                    |
| b1     | 980 mm                                    |
| s/e/l  | 60 mm x 200 mm x 1150 mm                  |
| b5     | 570 mm                                    |
| m2     | 25 mm                                     |
| Ast    | 1950 mm                                   |
| Ast    | 2150 mm                                   |
| Wa     | 1615 mm                                   |
| h3     | 112 mm                                    |
| h14    | 1030 mm                                   |
| h14    | 1490 mm                                   |
|        |                                           |
|        | 5 km/h / 5 km/h                           |
|        | 5 % / 10 %                                |
|        | Electro magnetic                          |
|        | Handle Release                            |
|        |                                           |
|        | 2.50 kW                                   |
|        | 2 kW                                      |
|        | DIN 43535-B                               |
|        | 24 V / 315 Ah                             |
|        | 280 kg                                    |
|        |                                           |
|        | AC                                        |
|        | < 75 dB                                   |
|        |                                           |

## EP 750 - Dimensional drawing

Head Office B.P. 249 - 430 rue de l'Aubinière 44150 Ancenis Cedex - France Tel: +33 (0)2 40 09 10 11 - Fax: +33 (0)2 40 09 10 97 www.manitou.com

This publication provides a description of the configuration versions and options for Manitou products, which may differ for equipment. The equipment presented in this brochure may be part of a series, as an option, or it may not be available, depending on the versions. Manitou reserves the right, at any time and without notice, to amend the specifications described and represented. The specifications provided do not bind the manufacturer. For more details, please contact your Manitou agent. This is not a contractually binding document. The presentation of the products is not contractually binding. List of specifications non-exhaustive. The logos as well as the visual identity of the company are owned by Manitou and cannot be used without authorisation. All rights reserved. The photos and diagrams contained in this brochure are only provided for consultation and information purposes.