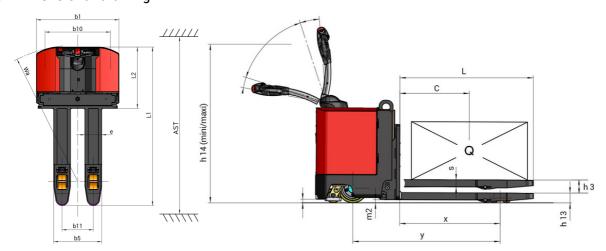

## **EP 750**

|       |                                                                 | EP 750 Clea | Steated Off April 29, 2024 at 6.12.16 PW OTC |  |
|-------|-----------------------------------------------------------------|-------------|----------------------------------------------|--|
|       | Technical characteristics                                       |             | Metric                                       |  |
| 1.1   | Manufacturer                                                    |             | Manitou                                      |  |
| 1.2   | Model Name                                                      |             | EP 750 S1                                    |  |
| 1.3   | Power source                                                    |             | Electrical                                   |  |
| 1.4   | Operator type                                                   |             | Pedestrian                                   |  |
| 1.5   | Max. capacity                                                   | Q           | 5000 kg                                      |  |
| 1.6   | Load center of gravity                                          | С           | 600 mm                                       |  |
| 1.8   | Load distance, centre of drive axle to fork                     | х           | 865 mm                                       |  |
| 1.9   | Wheelbase                                                       | у           | 1269 mm                                      |  |
|       | Weight                                                          |             |                                              |  |
| 2.1   | Service weight                                                  |             | 1340 kg                                      |  |
|       | Wheels                                                          |             |                                              |  |
| 3.1   | Tires type                                                      |             | Bandage                                      |  |
| 3.2   | Dimensions of front wheels                                      |             | 254 x 100                                    |  |
| 3.3   | Dimensions of rear wheels                                       |             | 82 x 100                                     |  |
| 3.4   | Size of the stabilizer wheels                                   |             | 125 x 50                                     |  |
| 3.5.2 | Number of drive wheels / front wheels / rear wheels             |             | 1x + 3 / 4                                   |  |
| 3.6   | Front wheel gauge                                               | b10         | 775 mm                                       |  |
| 3.7   | Rear wheel gauge                                                | b11         | 370 mm                                       |  |
|       | Dimensions                                                      |             |                                              |  |
| 4.15  | Fork height in low position                                     | h13         | 85 mm                                        |  |
| 4.19  | Overall length                                                  | l1          | 1880 mm                                      |  |
| 4.20  | Length to face of forks                                         | 12          | 725 mm                                       |  |
| 4.21  | Overall width                                                   | b1          | 980 mm                                       |  |
| 4.22  | Forks section / width / length                                  | s / e / I   | 60 mm x 200 mm x 1150 mm                     |  |
| 4.25  | Fork spread                                                     | b5          | 570 mm                                       |  |
| 4.32  | Ground clearance at centre of wheelbase                         | m2          | 25 mm                                        |  |
| 4.34  | Aisle width for 800 x 1200 pallet lengthways                    | Ast         | 2150 mm                                      |  |
| 4.35  | Turning radius                                                  | Wa          | 1615 mm                                      |  |
| 4.4   | Mast lift                                                       | h3          | 112 mm                                       |  |
| 4.9   | Height tiller min.                                              | h14         | 1030 mm                                      |  |
| 4.9   | Height tiller max.                                              | h14         | 1490 mm                                      |  |
|       | Performances                                                    |             |                                              |  |
| 5.1   | Travel speed (laden / unladen)                                  |             | 5 km/h / 5 km/h                              |  |
| 5.7   | Gradeability (laden / unladen)                                  |             | 5 % / 10 %                                   |  |
| 5.10  | Service brake                                                   |             | Electro magnetic                             |  |
| 5.11  | Parking brake                                                   |             | Handle Release                               |  |
|       | Engine                                                          |             |                                              |  |
| 6.1   | Drive motor rating S2 60 min                                    |             | 2 kW                                         |  |
| 6.2   | Lift motor rating at S3 15%                                     |             | 2 kW                                         |  |
| 6.3   | Battery according to DIN 43531/35/36 A, B, C                    |             | DIN 43535-B                                  |  |
| 6.4   | Battery voltage / capacity                                      |             | 24 V / 315 Ah                                |  |
| 6.5   | Battery weight (+/- 5%)                                         |             | 280 kg                                       |  |
|       | Miscellaneous                                                   |             |                                              |  |
| 8.1   | Type of drive control                                           |             | DC                                           |  |
| 8.4   | Measured/guaranteed mean noise level at the ear of the operator |             | < 75 dB                                      |  |
|       |                                                                 |             |                                              |  |

## EP 750 - Dimensional drawing