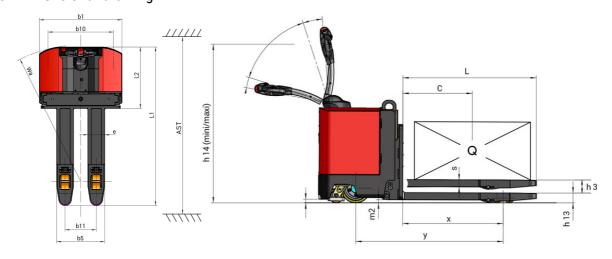

## **EP 750**

|       |                                                                 | <b>EP 750</b> Crea | <b>EP 750</b> Created on May 19, 2024 at 3:35:02 AM UTC |  |
|-------|-----------------------------------------------------------------|--------------------|---------------------------------------------------------|--|
|       | Technical characteristics                                       |                    | Metric                                                  |  |
| 1.1   | Manufacturer                                                    |                    | Manitou                                                 |  |
| 1.2   | Model Name                                                      |                    | EP 750 S1                                               |  |
| 1.3   | Power source                                                    |                    | Electrical                                              |  |
| 1.4   | Operator type                                                   |                    | Pedestrian                                              |  |
| 1.5   | Max. capacity                                                   | Q                  | 5000 kg                                                 |  |
| 1.6   | Load center of gravity                                          | С                  | 600 mm                                                  |  |
| 1.8   | Load distance, centre of drive axle to fork                     | х                  | 865 mm                                                  |  |
| 1.9   | Wheelbase                                                       | у                  | 1269 mm                                                 |  |
|       | Weight                                                          |                    |                                                         |  |
| 2.1   | Service weight                                                  |                    | 1340 kg                                                 |  |
|       | Wheels                                                          |                    |                                                         |  |
| 3.1   | Tires type                                                      |                    | Bandage                                                 |  |
| 3.2   | Dimensions of front wheels                                      |                    | 254 x 100                                               |  |
| 3.3   | Dimensions of rear wheels                                       |                    | 82 x 100                                                |  |
| 3.4   | Size of the stabilizer wheels                                   |                    | 125 x 50                                                |  |
| 3.5.2 | Number of drive wheels / front wheels / rear wheels             |                    | 1x + 3 / 4                                              |  |
| 3.6   | Front wheel gauge                                               | b10                | 775 mm                                                  |  |
| 3.7   | Rear wheel gauge                                                | b11                | 370 mm                                                  |  |
|       | Dimensions                                                      |                    |                                                         |  |
| 4.15  | Fork height in low position                                     | h13                | 85 mm                                                   |  |
| 4.19  | Overall length                                                  | l1                 | 1880 mm                                                 |  |
| 4.20  | Length to face of forks                                         | 12                 | 725 mm                                                  |  |
| 4.21  | Overall width                                                   | b1                 | 980 mm                                                  |  |
| 4.22  | Forks section / width / length                                  | s / e / l          | 60 mm x 200 mm x 1150 mm                                |  |
| 4.25  | Fork spread                                                     | b5                 | 570 mm                                                  |  |
| 4.32  | Ground clearance at centre of wheelbase                         | m2                 | 25 mm                                                   |  |
| 4.34  | Aisle width for 800 x 1200 pallet lengthways                    | Ast                | 2150 mm                                                 |  |
| 4.35  | Turning radius                                                  | Wa                 | 1615 mm                                                 |  |
| 4.4   | Mast lift                                                       | h3                 | 112 mm                                                  |  |
| 4.9   | Height tiller min.                                              | h14                | 1030 mm                                                 |  |
| 4.9   | Height tiller max.                                              | h14                | 1490 mm                                                 |  |
|       | Performances                                                    |                    |                                                         |  |
| 5.1   | Travel speed (laden / unladen)                                  |                    | 5 km/h / 5 km/h                                         |  |
| 5.7   | Gradeability (laden / unladen)                                  |                    | 5 % / 10 %                                              |  |
| 5.10  | Service brake                                                   |                    | Electro magnetic                                        |  |
| 5.11  | Parking brake                                                   | <u></u>            | Handle Release                                          |  |
|       | Engine                                                          |                    |                                                         |  |
| 6.1   | Drive motor rating S2 60 min                                    |                    | 2 kW                                                    |  |
| 6.2   | Lift motor rating at S3 15%                                     |                    | 2 kW                                                    |  |
| 6.3   | Battery according to DIN 43531/35/36 A, B, C                    |                    | DIN 43535-B                                             |  |
| 6.4   | Battery voltage / capacity                                      |                    | 24 V / 315 Ah                                           |  |
| 6.5   | Battery weight (+/- 5%)                                         |                    | 280 kg                                                  |  |
|       | Miscellaneous                                                   |                    |                                                         |  |
| 8.1   | Type of drive control                                           |                    | DC                                                      |  |
| 8.4   | Measured/guaranteed mean noise level at the ear of the operator |                    | < 75 dB                                                 |  |

## EP 750 - Dimensional drawing