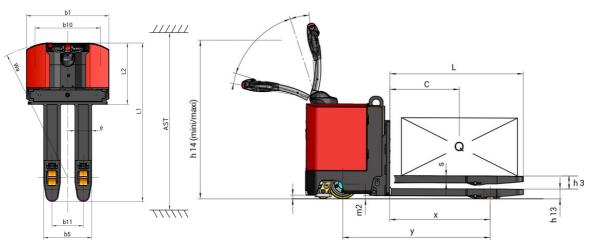

Technical sheet :

|       |                                                                 | EF 750 Oldici |
|-------|-----------------------------------------------------------------|---------------|
|       | Technical characteristics                                       |               |
| 1.1   | Manufacturer                                                    |               |
| 1.2   | Model Name                                                      |               |
| 1.3   | Power source                                                    |               |
| 1.4   | Operator type                                                   |               |
| 1.5   | Max. capacity                                                   | Q             |
| 1.6   | Load center of gravity                                          | С             |
| 1.8   | Load distance, centre of drive axle to fork                     | X             |
| 1.9   | Wheelbase                                                       | у             |
|       | Weight                                                          |               |
| 2.1   | Service weight                                                  |               |
|       | Wheels                                                          |               |
| 3.1   | Tires type                                                      |               |
| 3.2   | Dimensions of front wheels                                      |               |
| 3.3   | Dimensions of rear wheels                                       |               |
| 3.4   | Size of the stabilizer wheels                                   |               |
| 3.5.2 | Number of drive wheels / front wheels / rear wheels             |               |
| 3.6   | Front wheel gauge                                               | b10           |
| 3.7   | Rear wheel gauge                                                | b11           |
|       | Dimensions                                                      |               |
| 4.15  | Fork height in low position                                     | h13           |
| 4.19  | Overall length                                                  | 11            |
| 4.20  | Length to face of forks                                         | 12            |
| 4.21  | Overall width                                                   | b1            |
| 4.22  | Forks section / width / length                                  | s / e / l     |
| 4.25  | Fork spread                                                     | b5            |
| 4.32  | Ground clearance at centre of wheelbase                         | m2            |
| 4.34  | Aisle width for 800 x 1200 pallet lengthways                    | Ast           |
| 4.35  | Tuming radius                                                   | Wa            |
| 4.4   | Mast lift                                                       | h3            |
| 4.9   | Height tiller min.                                              | h14           |
| 4.9   | Height tiller max.                                              | h14           |
|       | Performances                                                    |               |
| 5.1   | Travel speed (laden / unladen)                                  |               |
| 5.7   | Gradeability (laden / unladen)                                  |               |
| 5.10  | Service brake                                                   |               |
| 5.11  | Parking brake                                                   |               |
|       | Engine                                                          |               |
| 6.1   | Drive motor rating S2 60 min                                    |               |
| 6.2   | Lift motor rating at S3 15%                                     |               |
| 6.3   | Battery according to DIN 43531/35/36 A, B, C                    |               |
| 6.4   | Battery voltage / capacity                                      |               |
| 6.5   | Battery weight (+/- 5%)                                         |               |
| 0.1   | Miscellaneous                                                   |               |
| 8.1   | Type of drive control                                           |               |
| 8.4   | Measured/guaranteed mean noise level at the ear of the operator |               |

## EP 750 - Dimensional drawing

Manitou

EP 750 S1 Electrical Pedestrian 5000 kg 600 mm 865 mm 1269 mm

1340 kg

Bandage 254 x 100 82 x 100 125 x 50 1x + 3 / 4 775 mm 370 mm

85 mm 1880 mm 725 mm 980 mm 60 mm x 200 mm x 1150 mm 570 mm 25 mm 2150 mm 1615 mm 112 mm 1030 mm

> 5 km/h / 5 km/h 5 % / 10 % Electro magnetic Handle Release 2 kW 2 kW 2 kW DIN 43535-B 24 V / 315 Ah 280 kg DC 3 C 5 dB

Head Office B.P. 249 - 430 rue de l'Aubinière 44150 Ancenis Cedex - France Tel: +33 (0)2 40 09 10 11 - Fax: +33 (0)2 40 09 10 97 www.manitou.com