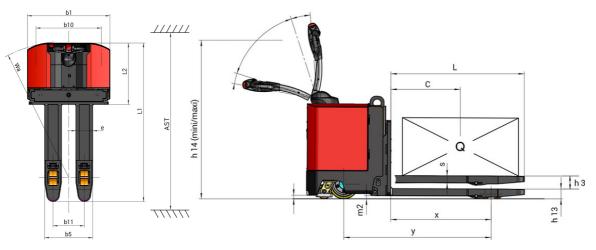

Technical sheet :

|     | Technical characteristics                                       |           |  |
|-----|-----------------------------------------------------------------|-----------|--|
| 1.1 | Manufacturer                                                    |           |  |
| .2  | Model Name                                                      |           |  |
| .3  | Power source                                                    |           |  |
| .4  | Operator type                                                   |           |  |
| .5  | Max. capacity                                                   | Q         |  |
| .6  | Load center of gravity                                          | с         |  |
| 8   | Load distance, centre of drive axle to fork                     | x         |  |
|     | Wheelbase                                                       | У         |  |
|     | Weight                                                          |           |  |
|     | Service weight                                                  |           |  |
|     | Wheels                                                          |           |  |
|     | Tires type                                                      |           |  |
|     | Dimensions of front wheels                                      |           |  |
|     | Dimensions of rear wheels                                       |           |  |
|     | Size of the stabilizer wheels                                   |           |  |
|     | Number of drive wheels / front wheels / rear wheels             |           |  |
|     | Front wheel gauge                                               | b10       |  |
|     | Rear wheel gauge                                                | b11       |  |
|     | Dimensions                                                      |           |  |
|     | Fork height in low position                                     | h13       |  |
|     | Overall length                                                  | 11        |  |
|     | Length to face of forks                                         | 12        |  |
|     | Overall width                                                   | b1        |  |
|     | Forks section / width / length                                  | s / e / l |  |
|     | Fork spread                                                     | b5        |  |
|     | Ground clearance at centre of wheelbase                         | m2        |  |
|     | Aisle width for 800 x 1200 pallet lengthways                    | Ast       |  |
|     | Turning radius                                                  | Wa        |  |
|     | Mast lift                                                       | h3        |  |
|     | Height tiller min.                                              | h14       |  |
| _   | Height tiller max.                                              | h14       |  |
|     | Performances                                                    |           |  |
|     | Travel speed (laden / unladen)                                  |           |  |
|     | Gradeability (laden / unladen)                                  |           |  |
|     | Service brake                                                   |           |  |
|     | Parking brake                                                   |           |  |
|     | Engine                                                          |           |  |
|     | Drive motor rating S2 60 min                                    |           |  |
|     | Lift motor rating at S3 15%                                     |           |  |
|     | Battery according to DIN 43531/35/36 A, B, C                    |           |  |
|     | Battery voltage / capacity                                      |           |  |
|     | Battery weight (+/- 5%)                                         |           |  |
|     | Miscellaneous                                                   |           |  |
|     | Type of drive control                                           |           |  |
|     | Measured/guaranteed mean noise level at the ear of the operator |           |  |

## EP 750 Created on May 2, 2024 at 3:57:46 PM UTC

|         | Metric                   |
|---------|--------------------------|
|         | Manitou                  |
|         | EP 750 S1                |
|         | Electrical               |
|         | Pedestrian               |
| Q       | 5000 kg                  |
| С       | 600 mm                   |
| х       | 865 mm                   |
| у       | 1269 mm                  |
|         |                          |
|         | 1340 kg                  |
|         |                          |
|         | Bandage                  |
|         | 254 x 100                |
|         | 82 x 100                 |
|         | 125 x 50                 |
|         | 1x + 3 / 4               |
| b10     | 775 mm                   |
| b11     | 370 mm                   |
|         |                          |
| h13     | 85 mm                    |
| 11      | 1880 mm                  |
| 12      | 725 mm                   |
| b1      | 980 mm                   |
| / e / l | 60 mm x 200 mm x 1150 mm |
| b5      | 570 mm                   |
| m2      | 25 mm                    |
| Ast     | 2150 mm                  |
| Wa      | 1615 mm                  |
| h3      | 112 mm                   |
| h14     | 1030 mm                  |
| h14     | 1490 mm                  |
|         |                          |
|         | 5 km/h / 5 km/h          |
|         | 5 % / 10 %               |
|         | Electro magnetic         |
|         | Handle Release           |
|         |                          |
|         | 2 kW                     |
|         | 2 kW                     |
|         | DIN 43535-B              |
|         | 24 V / 315 Ah            |
|         | 280 kg                   |
|         |                          |
|         | DC                       |
|         | < 75 dB                  |
|         |                          |

## EP 750 - Dimensional drawing

Head Office B.P. 249 - 430 rue de l'Aubinière 44150 Ancenis Cedex - France Tel: +33 (0)2 40 09 10 11 - Fax: +33 (0)2 40 09 10 97 www.manitou.com

This publication provides a description of the configuration versions and options for Manitou products, which may differ for equipment. The equipment presented in this brochure may be part of a series, as an option, or it may not be available, depending on the versions. Manitou reserves the right, at any time and without notice, to amend the specifications described and represented. The specifications provided do not bind the manufacturer. For more details, please contact your Manitou agent. This is not a contractually binding document. The presentation of the products is not contractually binding. List of specifications non-exhaustive. The logos as well as the visual identity of the company are owned by Manitou and cannot be used without authorisation. All rights reserved. The photos and diagrams contained in this brochure are only provided for consultation and information purposes.