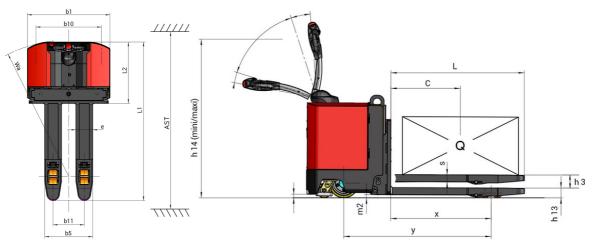

Technical sheet :

|     | Technical characteristics                                       |           |  |
|-----|-----------------------------------------------------------------|-----------|--|
| 1.1 | Manufacturer                                                    |           |  |
| 1.2 | Model Name                                                      |           |  |
| .3  | Power source                                                    |           |  |
| 1.4 | Operator type                                                   |           |  |
| 1.5 | Max. capacity                                                   | Q         |  |
| .6  | Load center of gravity                                          | С         |  |
| .8  | Load distance, centre of drive axle to fork                     | x         |  |
|     | Wheelbase                                                       | у         |  |
|     | Weight                                                          |           |  |
|     | Service weight                                                  |           |  |
|     | Wheels                                                          |           |  |
|     | Tires type                                                      |           |  |
|     | Dimensions of front wheels                                      |           |  |
|     | Dimensions of rear wheels                                       |           |  |
|     | Size of the stabilizer wheels                                   |           |  |
|     | Number of drive wheels / front wheels / rear wheels             |           |  |
|     | Front wheel gauge                                               | b10       |  |
|     | Rear wheel gauge                                                | b11       |  |
|     | Dimensions                                                      |           |  |
|     | Fork height in low position                                     | h13       |  |
|     | Overall length                                                  | 11        |  |
|     | Length to face of forks                                         | 12        |  |
|     | Overall width                                                   | b1        |  |
|     | Forks section / width / length                                  | s / e / l |  |
|     | Fork spread                                                     | b5        |  |
|     | Ground clearance at centre of wheelbase                         | m2        |  |
|     | Aisle width for 800 x 1200 pallet lengthways                    | Ast       |  |
|     | Tuming radius                                                   | Wa        |  |
|     | Mast lift                                                       | h3        |  |
|     | Height tiller min.                                              | h14       |  |
|     | Height tiller max.                                              | h14       |  |
|     | Performances                                                    |           |  |
|     | Travel speed (laden / unladen)                                  |           |  |
|     | Gradeability (laden / unladen)                                  |           |  |
|     | Service brake                                                   |           |  |
|     | Parking brake                                                   |           |  |
|     | Engine                                                          |           |  |
|     | Drive motor rating S2 60 min                                    |           |  |
|     | Lift motor rating at S3 15%                                     |           |  |
|     | Battery according to DIN 43531/35/36 A, B, C                    |           |  |
|     | Battery voltage / capacity                                      |           |  |
|     | Battery weight (+/- 5%)                                         |           |  |
|     | Miscellaneous                                                   |           |  |
|     | Type of drive control                                           |           |  |
|     | Measured/guaranteed mean noise level at the ear of the operator |           |  |

## EP 750 Created on May 4, 2024 at 6:16:32 AM UTC

|         | Metric                   |
|---------|--------------------------|
|         | Manitou                  |
|         | EP 750 S1                |
|         | Electrical               |
|         | Pedestrian               |
| Q       | 5000 kg                  |
| С       | 600 mm                   |
| х       | 865 mm                   |
| у       | 1269 mm                  |
|         |                          |
|         | 1340 kg                  |
|         |                          |
|         | Bandage                  |
|         | 254 x 100                |
|         | 82 x 100                 |
|         | 125 x 50                 |
|         | 1x + 3 / 4               |
| b10     | 775 mm                   |
| b11     | 370 mm                   |
|         |                          |
| h13     | 85 mm                    |
| 11      | 1880 mm                  |
| 12      | 725 mm                   |
| b1      | 980 mm                   |
| / e / l | 60 mm x 200 mm x 1150 mm |
| b5      | 570 mm                   |
| m2      | 25 mm                    |
| Ast     | 2150 mm                  |
| Wa      | 1615 mm                  |
| h3      | 112 mm                   |
| h14     | 1030 mm                  |
| h14     | 1490 mm                  |
|         |                          |
|         | 5 km/h / 5 km/h          |
|         | 5 % / 10 %               |
|         | Electro magnetic         |
|         | Handle Release           |
|         | 0.1.11                   |
|         | 2 kW                     |
|         | 2 kW                     |
|         | DIN 43535-B              |
|         | 24 V / 315 Ah            |
|         | 280 kg                   |
|         | D0                       |
|         | DC<br>< 75 dB            |
|         | < /0 UB                  |

## EP 750 - Dimensional drawing

Head Office B.P. 249 - 430 rue de l'Aubinière 44150 Ancenis Cedex - France Tel: +33 (0)2 40 09 10 11 - Fax: +33 (0)2 40 09 10 97 www.manitou.com

This publication provides a description of the configuration versions and options for Manitou products, which may differ for equipment. The equipment presented in this brochure may be part of a series, as an option, or it may not be available, depending on the versions. Manitou reserves the right, at any time and without notice, to amend the specifications described and represented. The specifications provided do not bind the manufacturer. For more details, please contact your Manitou agent. This is not a contractually binding document. The presentation of the products is not contractually binding. List of specifications non-exhaustive. The logos as well as the visual identity of the company are owned by Manitou and cannot be used without authorisation. All rights reserved. The photos and diagrams contained in this brochure are only provided for consultation and information purposes.