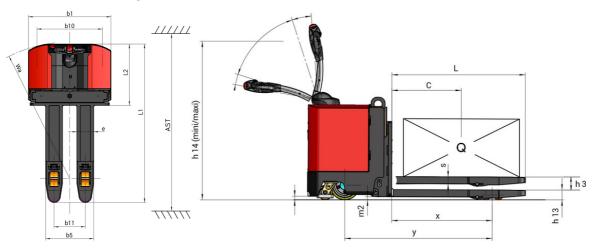

Technical sheet :

|     | Technical characteristics                                       |           |  |
|-----|-----------------------------------------------------------------|-----------|--|
| 1.1 | Manufacturer                                                    |           |  |
| 1.2 | Model Name                                                      |           |  |
| .3  | Power source                                                    |           |  |
| 1.4 | Operator type                                                   |           |  |
| 1.5 | Max. capacity                                                   | Q         |  |
| .6  | Load center of gravity                                          | С         |  |
| .8  | Load distance, centre of drive axle to fork                     | x         |  |
|     | Wheelbase                                                       | у         |  |
|     | Weight                                                          |           |  |
|     | Service weight                                                  |           |  |
|     | Wheels                                                          |           |  |
|     | Tires type                                                      |           |  |
|     | Dimensions of front wheels                                      |           |  |
|     | Dimensions of rear wheels                                       |           |  |
|     | Size of the stabilizer wheels                                   |           |  |
|     | Number of drive wheels / front wheels / rear wheels             |           |  |
|     | Front wheel gauge                                               | b10       |  |
|     | Rear wheel gauge                                                | b11       |  |
|     | Dimensions                                                      |           |  |
|     | Fork height in low position                                     | h13       |  |
|     | Overall length                                                  | 11        |  |
|     | Length to face of forks                                         | 12        |  |
|     | Overall width                                                   | b1        |  |
|     | Forks section / width / length                                  | s / e / l |  |
|     | Fork spread                                                     | b5        |  |
|     | Ground clearance at centre of wheelbase                         | m2        |  |
|     | Aisle width for 800 x 1200 pallet lengthways                    | Ast       |  |
|     | Tuming radius                                                   | Wa        |  |
|     | Mast lift                                                       | h3        |  |
|     | Height tiller min.                                              | h14       |  |
|     | Height tiller max.                                              | h14       |  |
|     | Performances                                                    |           |  |
|     | Travel speed (laden / unladen)                                  |           |  |
|     | Gradeability (laden / unladen)                                  |           |  |
|     | Service brake                                                   |           |  |
|     | Parking brake                                                   |           |  |
|     | Engine                                                          |           |  |
|     | Drive motor rating S2 60 min                                    |           |  |
|     | Lift motor rating at S3 15%                                     |           |  |
|     | Battery according to DIN 43531/35/36 A, B, C                    |           |  |
|     | Battery voltage / capacity                                      |           |  |
|     | Battery weight (+/- 5%)                                         |           |  |
|     | Miscellaneous                                                   |           |  |
|     | Type of drive control                                           |           |  |
|     | Measured/guaranteed mean noise level at the ear of the operator |           |  |

## EP 750 Created on May 5, 2024 at 2:00:41 AM UTC

|      | Metric                   |
|------|--------------------------|
|      | Manitou                  |
|      | EP 750 S1                |
|      | Electrical               |
|      | Pedestrian               |
| Q    | 5000 kg                  |
| c    | 600 mm                   |
| X    | 865 mm                   |
| у    | 1269 mm                  |
| ,    |                          |
|      | 1340 kg                  |
|      |                          |
|      | Bandage                  |
|      | 254 x 100                |
|      | 82 x 100                 |
|      | 125 x 50                 |
|      | 1x + 3 / 4               |
| b10  | 775 mm                   |
| b10  | 370 mm                   |
| ווע  | 370 mm                   |
| h13  | 85 mm                    |
| 11   | 1880 mm                  |
| 12   | 725 mm                   |
| b1   | 980 mm                   |
| /e/l | 60 mm x 200 mm x 1150 mm |
| b5   | 570 mm                   |
| m2   | 25 mm                    |
| Ast  | 2150 mm                  |
| Wa   | 1615 mm                  |
| h3   | 112 mm                   |
| h14  | 1030 mm                  |
| h14  | 1490 mm                  |
| 1114 | 1490 11111               |
|      | 5 km/h / 5 km/h          |
|      | 5 % / 10 %               |
|      | Electro magnetic         |
|      | Handle Release           |
|      |                          |
|      | 2 kW                     |
|      | 2 kW<br>2 kW             |
|      | 2 KW<br>DIN 43535-B      |
|      |                          |
|      | 24 V / 315 Ah            |
|      | 280 kg                   |
|      |                          |
|      | DC                       |
|      | < 75 dB                  |

## EP 750 - Dimensional drawing

Head Office B.P. 249 - 430 rue de l'Aubinière 44150 Ancenis Cedex - France Tel: +33 (0)2 40 09 10 11 - Fax: +33 (0)2 40 09 10 97 www.manitou.com

This publication provides a description of the configuration versions and options for Manitou products, which may differ for equipment. The equipment presented in this brochure may be part of a series, as an option, or it may not be available, depending on the versions. Manitou reserves the right, at any time and without notice, to amend the specifications described and represented. The specifications provided do not bind the manufacturer. For more details, please contact your Manitou agent. This is not a contractually binding document. The presentation of the products is not contractually binding. List of specifications non-exhaustive. The logos as well as the visual identity of the company are owned by Manitou and cannot be used without authorisation. All rights reserved. The photos and diagrams contained in this brochure are only provided for consultation and information purposes.