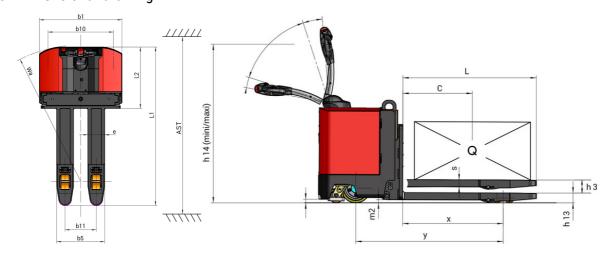

## **EP 750**

|       |                                                                 | <b>EP 750</b> U | <b>EP 750</b> Created on May 1, 2024 at 9:02:37 PM UT |  |
|-------|-----------------------------------------------------------------|-----------------|-------------------------------------------------------|--|
|       | Technical characteristics                                       |                 | Metric                                                |  |
| 1.1   | Manufacturer                                                    |                 | Manitou                                               |  |
| 1.2   | Model Name                                                      |                 | EP 750 S1                                             |  |
| 1.3   | Power source                                                    |                 | Electrical                                            |  |
| 1.4   | Operator type                                                   |                 | Pedestrian                                            |  |
| 1.5   | Max. capacity                                                   | Q               | 5000 kg                                               |  |
| 1.6   | Load center of gravity                                          | c               | 600 mm                                                |  |
| 1.8   | Load distance, centre of drive axle to fork                     | X               | 865 mm                                                |  |
| 1.9   | Wheelbase                                                       | У               | 1269 mm                                               |  |
|       | Weight                                                          |                 |                                                       |  |
| 2.1   | Service weight                                                  |                 | 1340 kg                                               |  |
|       | Wheels                                                          |                 | J                                                     |  |
| 3.1   | Tires type                                                      |                 | Bandage                                               |  |
| 3.2   | Dimensions of front wheels                                      |                 | 254 x 100                                             |  |
| 3.3   | Dimensions of rear wheels                                       |                 | 82 x 100                                              |  |
| 3.4   | Size of the stabilizer wheels                                   |                 | 125 x 50                                              |  |
| 3.5.2 | Number of drive wheels / front wheels / rear wheels             |                 | 1x + 3 / 4                                            |  |
| 3.6   | Front wheel gauge                                               | b10             | 775 mm                                                |  |
| 3.7   | Rear wheel gauge                                                | b11             | 370 mm                                                |  |
|       | Dimensions                                                      |                 | 2.2                                                   |  |
| 4.15  | Fork height in low position                                     | h13             | 85 mm                                                 |  |
| 4.19  | Overall length                                                  | l1              | 1880 mm                                               |  |
| 4.20  | Length to face of forks                                         | 12              | 725 mm                                                |  |
| 4.21  | Overall width                                                   | b1              | 980 mm                                                |  |
| 4.22  | Forks section / width / length                                  | s / e / l       | 60 mm x 200 mm x 1150 mm                              |  |
| 4.25  | Fork spread                                                     | b5              | 570 mm                                                |  |
| 4.32  | Ground clearance at centre of wheelbase                         | m2              | 25 mm                                                 |  |
| 4.34  | Aisle width for 800 x 1200 pallet lengthways                    | Ast             | 2150 mm                                               |  |
| 4.35  | Turning radius                                                  | Wa              | 1615 mm                                               |  |
| 4.4   | Mast lift                                                       | h3              | 112 mm                                                |  |
| 4.9   | Height tiller min.                                              | h14             | 1030 mm                                               |  |
| 4.9   | Height tiller max.                                              | h14             | 1490 mm                                               |  |
|       | Performances                                                    |                 |                                                       |  |
| 5.1   | Travel speed (laden / unladen)                                  |                 | 5 km/h / 5 km/h                                       |  |
| 5.7   | Gradeability (laden / unladen)                                  |                 | 5 % / 10 %                                            |  |
| 5.10  | Service brake                                                   |                 | Electro magnetic                                      |  |
| 5.11  | Parking brake                                                   |                 | Handle Release                                        |  |
|       | Engine                                                          |                 | Tandie Neieuse                                        |  |
| 6.1   | Drive motor rating S2 60 min                                    |                 | 2 kW                                                  |  |
| 6.2   | Lift motor rating at S3 15%                                     |                 | 2 kW                                                  |  |
| 6.3   | Battery according to DIN 43531/35/36 A, B, C                    |                 | DIN 43535-B                                           |  |
| 6.4   | Battery voltage / capacity                                      |                 | 24 V / 315 Ah                                         |  |
| 6.5   | Battery weight (+/- 5%)                                         |                 | 24 V 7 313 All<br>280 kg                              |  |
| 0.5   | Miscellaneous                                                   |                 | 200 kg                                                |  |
| 8.1   | Type of drive control                                           |                 | DC                                                    |  |
| 0.1   | Measured/guaranteed mean noise level at the ear of the operator |                 | < 75 dB                                               |  |

## EP 750 - Dimensional drawing