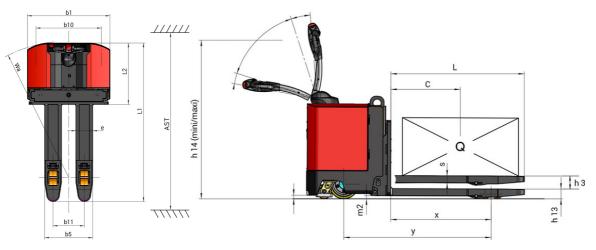

|       |                                                                 | EP 750 Created or | September 21, 2024 at 1:20:58 |
|-------|-----------------------------------------------------------------|-------------------|-------------------------------|
|       | Technical characteristics                                       |                   | Metric                        |
| 1.1   | Manufacturer                                                    |                   | Manitou                       |
| 1.2   | Model Name                                                      |                   | EP 750 S1                     |
| 1.3   | Power source                                                    |                   | Electrical                    |
| 1.4   | Operator type                                                   |                   | Pedestrian                    |
| 1.5   | Max. capacity                                                   | Q                 | 5000 kg                       |
| 1.6   | Load center of gravity                                          | c                 | 600 mm                        |
| 1.8   | Load distance, centre of drive axle to fork                     | x                 | 865 mm                        |
| 1.9   | Wheelbase                                                       | y                 | 1269 mm                       |
|       | Weight                                                          |                   |                               |
| 2.1   | Service weight                                                  |                   | 1340 kg                       |
| 2     | Wheels                                                          |                   | 10 10 Kg                      |
| 3.1   | Tires type                                                      |                   | Bandage                       |
| 3.2   | Dimensions of front wheels                                      |                   | 254 x 100                     |
| 3.3   | Dimensions of rear wheels                                       |                   | 82 x 100                      |
| 3.4   | Size of the stabilizer wheels                                   |                   | 125 x 50                      |
| 3.5.2 | Number of drive wheels / front wheels / rear wheels             |                   | 1x + 3 / 4                    |
| 3.6   | Front wheel gauge                                               | b10               | 775 mm                        |
| 3.7   | Rear wheel gauge                                                | b11               | 370 mm                        |
| 0.7   | Dimensions                                                      |                   | 0/01111                       |
| 4.15  | Fork height in low position                                     | h13               | 85 mm                         |
| 4.19  | Overall length                                                  | 11                | 1880 mm                       |
| 4.20  | Length to face of forks                                         | 12                | 725 mm                        |
| 4.21  | Overall width                                                   | b1                | 980 mm                        |
| 4.22  | Forks section / width / length                                  | s / e / l         | 60 mm x 200 mm x 1150 mm      |
| 4.25  | Fork spread                                                     | b5                | 570 mm                        |
| 4.32  | Ground clearance at centre of wheelbase                         | m2                | 25 mm                         |
| 4.34  | Aisle width for 800 x 1200 pallet lengthways                    | Ast               | 2150 mm                       |
| 4.35  | Tuming radius                                                   | Wa                | 1615 mm                       |
| 4.4   | Mast lifting height                                             | h3                | 112 mm                        |
| 4.9   | Height tiller min.                                              | h14               | 1030 mm                       |
| 4.9   | Height tiller max.                                              | h14               | 1490 mm                       |
|       | Performances                                                    |                   |                               |
| 5.1   | Travel speed (laden / unladen)                                  |                   | 5 km/h / 5 km/h               |
| 5.7   | Gradeability (laden / unladen)                                  |                   | 5 % / 10 %                    |
| 5.10  | Service brake                                                   |                   | Electro magnetic              |
| 5.11  | Parking brake                                                   |                   | Handle Release                |
|       | Engine                                                          |                   |                               |
| 6.1   | Drive motor rating S2 60 min                                    |                   | 2 kW                          |
| 6.2   | Lift motor rating at S3 15%                                     |                   | 2 kW                          |
| 6.3   | Battery according to DIN 43531/35/36 A, B, C                    |                   | DIN 43535-B                   |
| 6.4   | Battery voltage / capacity                                      |                   | 24 V / 315 Ah                 |
| 6.5   | Battery weight (+/- 5%)                                         |                   | 280 kg                        |
|       | Miscellaneous                                                   |                   |                               |
| 8.1   | Type of drive control                                           |                   | DC                            |
| 8.4   | Measured/guaranteed mean noise level at the ear of the operator |                   | < 75 dB                       |
|       |                                                                 |                   |                               |

## EP 750 - Dimensional drawing

Head Office B.P. 249 - 430 rue de l'Aubinière 44150 Ancenis Cedex - France Tel: +33 (0)2 40 09 10 11 - Fax: +33 (0)2 40 09 10 97 www.manitou.com

This publication provides a description of the configuration versions and options for Manitou products, which may differ for equipment. The equipment presented in this brochure may be part of a series, as an option, or it may not be available, depending on the versions. Manitou reserves the right, at any time and without notice, to amend the specifications described and represented. The specifications provided do not bind the manufacturer. For more details, please contact your Manitou agent. This is not a contractually binding document. The presentation of the products is not contractually binding. List of specifications non-exhaustive. The logos as well as the visual identity of the company are owned by Manitou and cannot be used without authorisation. All rights reserved. The photos and diagrams contained in this brochure are only provided for consultation and information purposes.