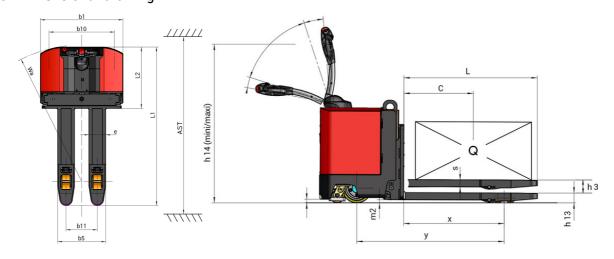

## **EP 750**

|       |                                                                 | EP 750 Cleated Off 3 May 2024 at 7.20.36 AM OTC |                          |
|-------|-----------------------------------------------------------------|-------------------------------------------------|--------------------------|
|       | Technical characteristics                                       |                                                 | Metric                   |
| 1.1   | Manufacturer                                                    |                                                 | Manitou                  |
| 1.2   | Model Name                                                      |                                                 | EP 750 S1                |
| 1.3   | Power source                                                    |                                                 | Electrical               |
| 1.4   | Operator type                                                   |                                                 | Pedestrian               |
| 1.5   | Max. capacity                                                   | Q                                               | 5000 kg                  |
| 1.6   | Load center of gravity                                          | c                                               | 600 mm                   |
| 1.8   | Load distance, centre of drive axle to fork                     | X                                               | 865 mm                   |
| 1.9   | Wheelbase                                                       | у                                               | 1269 mm                  |
|       | Weight                                                          |                                                 |                          |
| 2.1   | Service weight                                                  |                                                 | 1340 kg                  |
|       | Wheels                                                          |                                                 |                          |
| 3.1   | Tires type                                                      |                                                 | Bandage                  |
| 3.2   | Dimensions of front wheels                                      |                                                 | 254 x 100                |
| 3.3   | Dimensions of rear wheels                                       |                                                 | 82 x 100                 |
| 3.4   | Size of the stabilizer wheels                                   |                                                 | 125 x 50                 |
| 3.5.2 | Number of drive wheels / front wheels / rear wheels             |                                                 | 1x + 3 / 4               |
| 3.6   | Front wheel gauge                                               | b10                                             | 775 mm                   |
| 3.7   | Rear wheel gauge                                                | b11                                             | 370 mm                   |
|       | Dimensions                                                      |                                                 |                          |
| 4.15  | Fork height in low position                                     | h13                                             | 85 mm                    |
| 4.19  | Overall length                                                  | I1                                              | 1880 mm                  |
| 4.20  | Length to face of forks                                         | I2                                              | 725 mm                   |
| 4.21  | Overall width                                                   | b1                                              | 980 mm                   |
| 4.22  | Forks section / width / length                                  | s / e / l                                       | 60 mm x 200 mm x 1150 mm |
| 4.25  | Fork spread                                                     | b5                                              | 570 mm                   |
| 4.32  | Ground clearance at centre of wheelbase                         | m2                                              | 25 mm                    |
| 4.34  | Aisle width for 800 x 1200 pallet lengthways                    | Ast                                             | 2150 mm                  |
| 4.35  | Turning radius                                                  | Wa                                              | 1615 mm                  |
| 4.4   | Mast lift                                                       | h3                                              | 112 mm                   |
| 4.9   | Height tiller min.                                              | h14                                             | 1030 mm                  |
| 4.9   | Height tiller max.                                              | h14                                             | 1490 mm                  |
|       | Performances                                                    |                                                 |                          |
| 5.1   | Travel speed (laden / unladen)                                  |                                                 | 5 km/h / 5 km/h          |
| 5.7   | Gradeability (laden / unladen)                                  |                                                 | 5 % / 10 %               |
| 5.10  | Service brake                                                   |                                                 | Electro magnetic         |
| 5.11  | Parking brake                                                   |                                                 | Handle Release           |
|       | Engine                                                          |                                                 |                          |
| 6.1   | Drive motor rating S2 60 min                                    |                                                 | 2 kW                     |
| 6.2   | Lift motor rating at S3 15%                                     |                                                 | 2 kW                     |
| 6.3   | Battery according to DIN 43531/35/36 A, B, C                    |                                                 | DIN 43535-B              |
| 6.4   | Battery voltage / capacity                                      |                                                 | 24 V / 315 Ah            |
| 6.5   | Battery weight (+/- 5%)                                         |                                                 | 280 kg                   |
|       | Miscellaneous                                                   |                                                 |                          |
| 8.1   | Type of drive control                                           |                                                 | DC                       |
| 8.4   | Measured/guaranteed mean noise level at the ear of the operator |                                                 | < 75 dB                  |
|       |                                                                 |                                                 |                          |

## EP 750 - Dimensional drawing