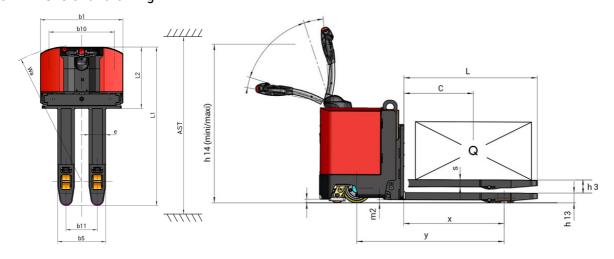

## **EP 750**

|       |                                                                 | <b>EP 750</b> U | reated on May 3, 2024 at 4:05:47 AM UTC |
|-------|-----------------------------------------------------------------|-----------------|-----------------------------------------|
|       | Technical characteristics                                       |                 | Metric                                  |
| 1.1   | Manufacturer                                                    |                 | Manitou                                 |
| 1.2   | Model Name                                                      |                 | EP 750 S1                               |
| 1.3   | Power source                                                    |                 | Electrical                              |
| 1.4   | Operator type                                                   |                 | Pedestrian                              |
| 1.5   | Max. capacity                                                   | Q               | 5000 kg                                 |
| 1.6   | Load center of gravity                                          | C               | 600 mm                                  |
| 1.8   | Load distance, centre of drive axle to fork                     | x               | 865 mm                                  |
| 1.9   | Wheelbase                                                       | у               | 1269 mm                                 |
|       | Weight                                                          |                 |                                         |
| 2.1   | Service weight                                                  |                 | 1340 kg                                 |
|       | Wheels                                                          |                 | <u> </u>                                |
| 3.1   | Tires type                                                      |                 | Bandage                                 |
| 3.2   | Dimensions of front wheels                                      |                 | 254 x 100                               |
| 3.3   | Dimensions of rear wheels                                       |                 | 82 x 100                                |
| 3.4   | Size of the stabilizer wheels                                   |                 | 125 x 50                                |
| 3.5.2 | Number of drive wheels / front wheels / rear wheels             |                 | 1x + 3 / 4                              |
| 3.6   | Front wheel gauge                                               | b10             | 775 mm                                  |
| 3.7   | Rear wheel gauge                                                | b11             | 370 mm                                  |
|       | Dimensions                                                      |                 |                                         |
| 4.15  | Fork height in low position                                     | h13             | 85 mm                                   |
| 4.19  | Overall length                                                  | 11              | 1880 mm                                 |
| 4.20  | Length to face of forks                                         | 12              | 725 mm                                  |
| 4.21  | Overall width                                                   | b1              | 980 mm                                  |
| 4.22  | Forks section / width / length                                  | s / e / I       | 60 mm x 200 mm x 1150 mm                |
| 4.25  | Fork spread                                                     | b5              | 570 mm                                  |
| 4.32  | Ground clearance at centre of wheelbase                         | m2              | 25 mm                                   |
| 4.34  | Aisle width for 800 x 1200 pallet lengthways                    | Ast             | 2150 mm                                 |
| 4.35  | Turning radius                                                  | Wa              | 1615 mm                                 |
| 4.4   | Mast lift                                                       | h3              | 112 mm                                  |
| 4.9   | Height tiller min.                                              | h14             | 1030 mm                                 |
| 4.9   | Height tiller max.                                              | h14             | 1490 mm                                 |
|       | Performances                                                    |                 |                                         |
| 5.1   | Travel speed (laden / unladen)                                  |                 | 5 km/h / 5 km/h                         |
| 5.7   | Gradeability (laden / unladen)                                  |                 | 5 % / 10 %                              |
| 5.10  | Service brake                                                   |                 | Electro magnetic                        |
| 5.11  | Parking brake                                                   |                 | Handle Release                          |
|       | Engine                                                          |                 |                                         |
| 6.1   | Drive motor rating S2 60 min                                    |                 | 2 kW                                    |
| 6.2   | Lift motor rating at S3 15%                                     |                 | 2 kW                                    |
| 6.3   | Battery according to DIN 43531/35/36 A, B, C                    |                 | DIN 43535-B                             |
| 6.4   | Battery voltage / capacity                                      |                 | 24 V / 315 Ah                           |
| 6.5   | Battery weight (+/- 5%)                                         |                 | 280 kg                                  |
|       | Miscellaneous                                                   |                 |                                         |
| 8.1   | Type of drive control                                           |                 | DC                                      |
| 8.4   | Measured/guaranteed mean noise level at the ear of the operator |                 | < 75 dB                                 |
|       | · ·                                                             |                 |                                         |

## EP 750 - Dimensional drawing