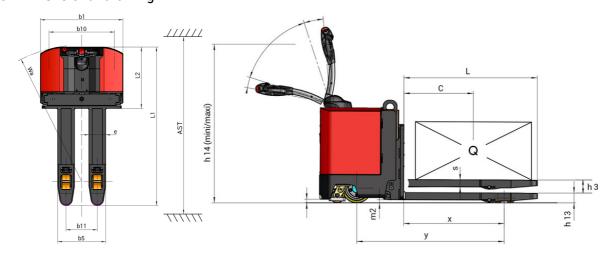

## **EP 750**

|       | EP 750                                                          |           | Created on 2 May 2024 at 4:30:00 PM L |  |
|-------|-----------------------------------------------------------------|-----------|---------------------------------------|--|
|       | Technical characteristics                                       |           | Metric                                |  |
| 1.1   | Manufacturer                                                    |           | Manitou                               |  |
| 1.2   | Model Name                                                      |           | EP 750 S1                             |  |
| 1.3   | Power source                                                    |           | Electrical                            |  |
| 1.4   | Operator type                                                   |           | Pedestrian                            |  |
| 1.5   | Max. capacity                                                   | Q         | 5000 kg                               |  |
| 1.6   | Load center of gravity                                          | c         | 600 mm                                |  |
| 1.8   | Load distance, centre of drive axle to fork                     | X         | 865 mm                                |  |
| 1.9   | Wheelbase                                                       | у         | 1269 mm                               |  |
|       | Weight                                                          |           |                                       |  |
| 2.1   | Service weight                                                  |           | 1340 kg                               |  |
|       | Wheels                                                          |           | <u> </u>                              |  |
| 3.1   | Tires type                                                      |           | Bandage                               |  |
| 3.2   | Dimensions of front wheels                                      |           | 254 x 100                             |  |
| 3.3   | Dimensions of rear wheels                                       |           | 82 x 100                              |  |
| 3.4   | Size of the stabilizer wheels                                   |           | 125 x 50                              |  |
| 3.5.2 | Number of drive wheels / front wheels / rear wheels             |           | 1x + 3 / 4                            |  |
| 3.6   | Front wheel gauge                                               | b10       | 775 mm                                |  |
| 3.7   | Rear wheel gauge                                                | b11       | 370 mm                                |  |
|       | Dimensions                                                      |           | <u> </u>                              |  |
| 4.15  | Fork height in low position                                     | h13       | 85 mm                                 |  |
| 4.19  | Overall length                                                  | l1        | 1880 mm                               |  |
| 4.20  | Length to face of forks                                         | 12        | 725 mm                                |  |
| 4.21  | Overall width                                                   | b1        | 980 mm                                |  |
| 4.22  | Forks section / width / length                                  | s / e / l | 60 mm x 200 mm x 1150 mm              |  |
| 4.25  | Fork spread                                                     | b5        | 570 mm                                |  |
| 4.32  | Ground clearance at centre of wheelbase                         | m2        | 25 mm                                 |  |
| 4.34  | Aisle width for 800 x 1200 pallet lengthways                    | Ast       | 2150 mm                               |  |
| 4.35  | Turning radius                                                  | Wa        | 1615 mm                               |  |
| 4.4   | Mast lift                                                       | h3        | 112 mm                                |  |
| 4.9   | Height tiller min.                                              | h14       | 1030 mm                               |  |
| 4.9   | Height tiller max.                                              | h14       | 1490 mm                               |  |
|       | Performances                                                    |           | -                                     |  |
| 5.1   | Travel speed (laden / unladen)                                  |           | 5 km/h / 5 km/h                       |  |
| 5.7   | Gradeability (laden / unladen)                                  |           | 5 % / 10 %                            |  |
| 5.10  | Service brake                                                   |           | Electro magnetic                      |  |
| 5.11  | Parking brake                                                   |           | Handle Release                        |  |
|       | Engine                                                          |           |                                       |  |
| 6.1   | Drive motor rating S2 60 min                                    |           | 2 kW                                  |  |
| 6.2   | Lift motor rating at S3 15%                                     |           | 2 kW                                  |  |
| 6.3   | Battery according to DIN 43531/35/36 A, B, C                    |           | DIN 43535-B                           |  |
| 6.4   | Battery voltage / capacity                                      |           | 24 V / 315 Ah                         |  |
| 6.5   | Battery weight (+/- 5%)                                         |           | 280 kg                                |  |
|       | Miscellaneous                                                   |           | 200g                                  |  |
| 8.1   | Type of drive control                                           |           | DC                                    |  |
| 8.4   | Measured/guaranteed mean noise level at the ear of the operator |           | < 75 dB                               |  |

## EP 750 - Dimensional drawing