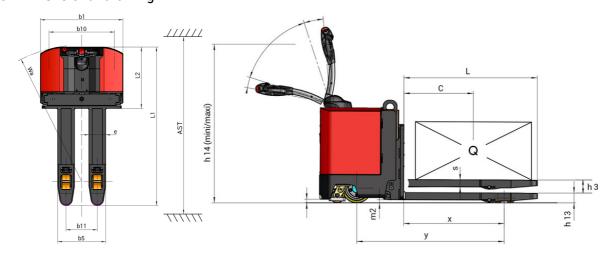

## EP 750 - Dimensional drawing

## **EP 750**

|       | <b>EP 750</b> Created on May 3, 2024 at 10:51:37 AN             |           |                          |
|-------|-----------------------------------------------------------------|-----------|--------------------------|
|       | Technical characteristics                                       |           | Metric                   |
| 1.1   | Manufacturer                                                    |           | Manitou                  |
| 1.2   | Model Name                                                      |           | EP 750 S1                |
| 1.3   | Power source                                                    |           | Electrical               |
| 1.4   | Operator type                                                   |           | Pedestrian               |
| 1.5   | Max. capacity                                                   | Q         | 5000 kg                  |
| 1.6   | Load center of gravity                                          | c         | 600 mm                   |
| 1.8   | Load distance, centre of drive axle to fork                     | X         | 865 mm                   |
| 1.9   | Wheelbase                                                       | у         | 1269 mm                  |
|       | Weight                                                          |           |                          |
| 2.1   | Service weight                                                  |           | 1340 kg                  |
|       | Wheels                                                          |           |                          |
| 3.1   | Tires type                                                      |           | Bandage                  |
| 3.2   | Dimensions of front wheels                                      |           | 254 x 100                |
| 3.3   | Dimensions of rear wheels                                       |           | 82 x 100                 |
| 3.4   | Size of the stabilizer wheels                                   |           | 125 x 50                 |
| 3.5.2 | Number of drive wheels / front wheels / rear wheels             |           | 1x + 3 / 4               |
| 3.6   | Front wheel gauge                                               | b10       | 775 mm                   |
| 3.7   | Rear wheel gauge                                                | b11       | 370 mm                   |
|       | Dimensions                                                      |           |                          |
| 4.15  | Fork height in low position                                     | h13       | 85 mm                    |
| 4.19  | Overall length                                                  | I1        | 1880 mm                  |
| 4.20  | Length to face of forks                                         | 12        | 725 mm                   |
| 4.21  | Overall width                                                   | b1        | 980 mm                   |
| 4.22  | Forks section / width / length                                  | s / e / l | 60 mm x 200 mm x 1150 mm |
| 4.25  | Fork spread                                                     | b5        | 570 mm                   |
| 4.32  | Ground clearance at centre of wheelbase                         | m2        | 25 mm                    |
| 4.34  | Aisle width for 800 x 1200 pallet lengthways                    | Ast       | 2150 mm                  |
| 4.35  | Turning radius                                                  | Wa        | 1615 mm                  |
| 4.4   | Mast lift                                                       | h3        | 112 mm                   |
| 4.9   | Height tiller min.                                              | h14       | 1030 mm                  |
| 4.9   | Height tiller max.                                              | h14       | 1490 mm                  |
|       | Performances                                                    |           |                          |
| 5.1   | Travel speed (laden / unladen)                                  |           | 5 km/h / 5 km/h          |
| 5.7   | Gradeability (laden / unladen)                                  |           | 5 % / 10 %               |
| 5.10  | Service brake                                                   |           | Electro magnetic         |
| 5.11  | Parking brake                                                   |           | Handle Release           |
|       | Engine                                                          |           |                          |
| 6.1   | Drive motor rating S2 60 min                                    |           | 2 kW                     |
| 6.2   | Lift motor rating at S3 15%                                     |           | 2 kW                     |
| 6.3   | Battery according to DIN 43531/35/36 A, B, C                    |           | DIN 43535-B              |
| 6.4   | Battery voltage / capacity                                      |           | 24 V / 315 Ah            |
| 6.5   | Battery weight (+/- 5%)                                         |           | 280 kg                   |
|       | Miscellaneous                                                   |           |                          |
| 8.1   | Type of drive control                                           |           | DC                       |
| 8.4   | Measured/guaranteed mean noise level at the ear of the operator |           | < 75 dB                  |