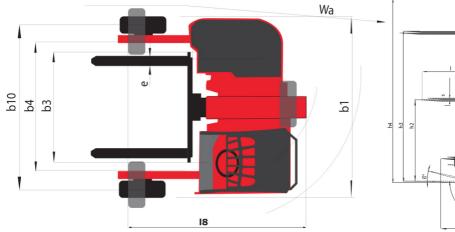

| -A 23 3 K                                                                                                                                                                                                                                                                                                                                                                                                                                                                                                                                                                                                                                                                                           | Ciedleu 011 May 10, 2024 al 0.24.04 ANI 010 |
|-----------------------------------------------------------------------------------------------------------------------------------------------------------------------------------------------------------------------------------------------------------------------------------------------------------------------------------------------------------------------------------------------------------------------------------------------------------------------------------------------------------------------------------------------------------------------------------------------------------------------------------------------------------------------------------------------------|---------------------------------------------|
|                                                                                                                                                                                                                                                                                                                                                                                                                                                                                                                                                                                                                                                                                                     | Metric                                      |
|                                                                                                                                                                                                                                                                                                                                                                                                                                                                                                                                                                                                                                                                                                     | Manitou                                     |
|                                                                                                                                                                                                                                                                                                                                                                                                                                                                                                                                                                                                                                                                                                     | TMT-X 25 S K                                |
|                                                                                                                                                                                                                                                                                                                                                                                                                                                                                                                                                                                                                                                                                                     | Telescopic boom                             |
|                                                                                                                                                                                                                                                                                                                                                                                                                                                                                                                                                                                                                                                                                                     | Diesel                                      |
|                                                                                                                                                                                                                                                                                                                                                                                                                                                                                                                                                                                                                                                                                                     | Seated                                      |
| Q                                                                                                                                                                                                                                                                                                                                                                                                                                                                                                                                                                                                                                                                                                   | 2500 kg                                     |
| с                                                                                                                                                                                                                                                                                                                                                                                                                                                                                                                                                                                                                                                                                                   | 500 mm                                      |
| x                                                                                                                                                                                                                                                                                                                                                                                                                                                                                                                                                                                                                                                                                                   | -505 mm                                     |
| у                                                                                                                                                                                                                                                                                                                                                                                                                                                                                                                                                                                                                                                                                                   | 1651 mm                                     |
| , in the second s |                                             |
|                                                                                                                                                                                                                                                                                                                                                                                                                                                                                                                                                                                                                                                                                                     | 2615 kg                                     |
|                                                                                                                                                                                                                                                                                                                                                                                                                                                                                                                                                                                                                                                                                                     |                                             |
|                                                                                                                                                                                                                                                                                                                                                                                                                                                                                                                                                                                                                                                                                                     | Pneumatic                                   |
|                                                                                                                                                                                                                                                                                                                                                                                                                                                                                                                                                                                                                                                                                                     | 10 x 16.5                                   |
|                                                                                                                                                                                                                                                                                                                                                                                                                                                                                                                                                                                                                                                                                                     | 10 x 16,5                                   |
|                                                                                                                                                                                                                                                                                                                                                                                                                                                                                                                                                                                                                                                                                                     | 2 / 1                                       |
|                                                                                                                                                                                                                                                                                                                                                                                                                                                                                                                                                                                                                                                                                                     | 2 / 1                                       |
| b10                                                                                                                                                                                                                                                                                                                                                                                                                                                                                                                                                                                                                                                                                                 | 2072 mm                                     |
|                                                                                                                                                                                                                                                                                                                                                                                                                                                                                                                                                                                                                                                                                                     |                                             |
| h1                                                                                                                                                                                                                                                                                                                                                                                                                                                                                                                                                                                                                                                                                                  | 2285 mm                                     |
| h2                                                                                                                                                                                                                                                                                                                                                                                                                                                                                                                                                                                                                                                                                                  | 1700 mm                                     |
| h3                                                                                                                                                                                                                                                                                                                                                                                                                                                                                                                                                                                                                                                                                                  | 3415 mm                                     |
| h4                                                                                                                                                                                                                                                                                                                                                                                                                                                                                                                                                                                                                                                                                                  | 3915 mm                                     |
| h6                                                                                                                                                                                                                                                                                                                                                                                                                                                                                                                                                                                                                                                                                                  | 2203 mm                                     |
| 11                                                                                                                                                                                                                                                                                                                                                                                                                                                                                                                                                                                                                                                                                                  | 2790 mm                                     |
| b1                                                                                                                                                                                                                                                                                                                                                                                                                                                                                                                                                                                                                                                                                                  | 2348 mm                                     |
| s / e / l                                                                                                                                                                                                                                                                                                                                                                                                                                                                                                                                                                                                                                                                                           | 40 mm x 122 mm x 1200 mm                    |
|                                                                                                                                                                                                                                                                                                                                                                                                                                                                                                                                                                                                                                                                                                     | 2A                                          |
| b3                                                                                                                                                                                                                                                                                                                                                                                                                                                                                                                                                                                                                                                                                                  | 1270 mm                                     |
| b4                                                                                                                                                                                                                                                                                                                                                                                                                                                                                                                                                                                                                                                                                                  | 1520 mm                                     |
|                                                                                                                                                                                                                                                                                                                                                                                                                                                                                                                                                                                                                                                                                                     | 1310 mm                                     |
| m2                                                                                                                                                                                                                                                                                                                                                                                                                                                                                                                                                                                                                                                                                                  | 290 mm                                      |
| Wa                                                                                                                                                                                                                                                                                                                                                                                                                                                                                                                                                                                                                                                                                                  | 3072 mm                                     |
|                                                                                                                                                                                                                                                                                                                                                                                                                                                                                                                                                                                                                                                                                                     |                                             |
|                                                                                                                                                                                                                                                                                                                                                                                                                                                                                                                                                                                                                                                                                                     | 11 km/h - 11 km/h                           |
|                                                                                                                                                                                                                                                                                                                                                                                                                                                                                                                                                                                                                                                                                                     | 25 % / 35 %                                 |
|                                                                                                                                                                                                                                                                                                                                                                                                                                                                                                                                                                                                                                                                                                     | Hydraulic                                   |
|                                                                                                                                                                                                                                                                                                                                                                                                                                                                                                                                                                                                                                                                                                     | Hydrostatic                                 |
|                                                                                                                                                                                                                                                                                                                                                                                                                                                                                                                                                                                                                                                                                                     |                                             |
|                                                                                                                                                                                                                                                                                                                                                                                                                                                                                                                                                                                                                                                                                                     | Kubota - China IV, Stage IIIB               |
|                                                                                                                                                                                                                                                                                                                                                                                                                                                                                                                                                                                                                                                                                                     | 36.50 kW                                    |
|                                                                                                                                                                                                                                                                                                                                                                                                                                                                                                                                                                                                                                                                                                     | 2700 rpm                                    |
|                                                                                                                                                                                                                                                                                                                                                                                                                                                                                                                                                                                                                                                                                                     | 4 - 2400 cm³                                |
|                                                                                                                                                                                                                                                                                                                                                                                                                                                                                                                                                                                                                                                                                                     |                                             |
|                                                                                                                                                                                                                                                                                                                                                                                                                                                                                                                                                                                                                                                                                                     | 270 bar                                     |
|                                                                                                                                                                                                                                                                                                                                                                                                                                                                                                                                                                                                                                                                                                     | 50 l/min                                    |
|                                                                                                                                                                                                                                                                                                                                                                                                                                                                                                                                                                                                                                                                                                     | 81 dB                                       |
|                                                                                                                                                                                                                                                                                                                                                                                                                                                                                                                                                                                                                                                                                                     |                                             |

## TMT-X 25 S K - Dimensional drawing