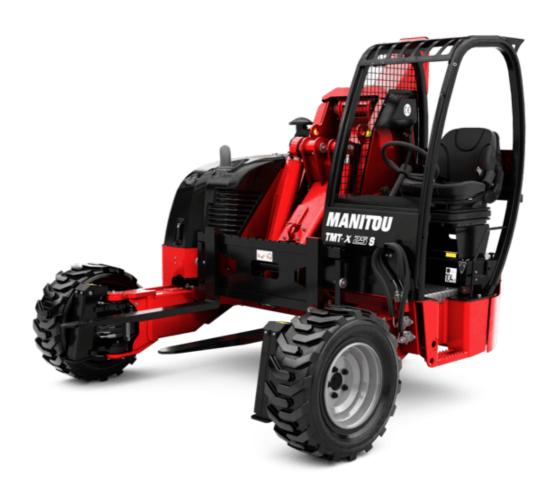

Technical sheet :

# TMT-X 25 S K

| ТМТ-Х 25 S K | Created on May  | 16 2024 at 8.24.   |  |
|--------------|-----------------|--------------------|--|
| IMI-X 25 5 K | Greated Off May | 10, 2024 dl 0.24.0 |  |

|       | Technical characteristics                               |
|-------|---------------------------------------------------------|
| 1.1   | Manufacturer                                            |
| 1.2   | Model Name                                              |
| 1.2.1 | Reach out equipment                                     |
| 1.3   | Power source                                            |
| 1.4   | Operator type                                           |
| 1.5   | Max. capacity                                           |
| 1.6   | Load center of gravity                                  |
| 1.8   | Load distance, centre of drive axle to fork             |
| 1.9   | Wheelbase                                               |
|       | Weight                                                  |
| 2.1   | Service weight                                          |
|       | Wheels                                                  |
| 3.1   | Tires type                                              |
| 3.2   | Dimensions of front wheels                              |
| 3.3   | Dimensions of rear wheels                               |
| 3.5   | Number of front wheels / rear wheels                    |
| 3.5.2 | Drive wheels (front / rear)                             |
| 3.6   | Front wheel gauge                                       |
|       | Dimensions                                              |
| 4.2   | Height telescopic boom lowered                          |
| 4.3   | Mast free lift                                          |
| 4.4   | Max. lifting height                                     |
| 4.5   | Height telescopic boom extended                         |
| 4.7   | Height of overhead guard (cabin)                        |
| 4.19  | Overall length                                          |
| 4.21  | Overall width                                           |
| 4.22  | Forks section / width / length                          |
| 4.23  | Fork carriage ISO 2328 (class/form) A/B                 |
| 4.24  | Fork carriage width                                     |
| 4.26  | Distance between wheel arms/loading surfaces            |
| 4.28  | Max. outreach                                           |
| 4.32  | Ground clearance at centre of wheelbase                 |
| 4.35  | Turning radius                                          |
|       | Performances                                            |
| 5.1   | Travel speed (laden / unladen)                          |
| 5.7   | Gradeability (laden / unladen)                          |
| 5.10  | Service brake                                           |
| 5.11  | Transmission type                                       |
|       | Engine                                                  |
| 7.1   | Engine brand / norm                                     |
| 7.2   | Engine power according to ISO 1585                      |
| 7.3   | Rated speed                                             |
| 7.4   | Number of cylinders / Capacity of cylinders             |
|       | Miscellaneous                                           |
| 8.2   | Working hydraulic pressure for attachments              |
| 8.3   | Oil flow rate for attachments                           |
| 8.4   | Sound level at the driver's ear according to DIN 12 053 |
|       |                                                         |