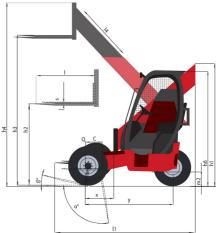

| -A 23 3 K                                                                                                                                                                                                                                                                                                                                                                                                                                                                                                                                                                                                                                                                                           | Ciedleu 011 May 10, 2024 al 0.24.04 ANI 010 |
|-----------------------------------------------------------------------------------------------------------------------------------------------------------------------------------------------------------------------------------------------------------------------------------------------------------------------------------------------------------------------------------------------------------------------------------------------------------------------------------------------------------------------------------------------------------------------------------------------------------------------------------------------------------------------------------------------------|---------------------------------------------|
|                                                                                                                                                                                                                                                                                                                                                                                                                                                                                                                                                                                                                                                                                                     | Metric                                      |
|                                                                                                                                                                                                                                                                                                                                                                                                                                                                                                                                                                                                                                                                                                     | Manitou                                     |
|                                                                                                                                                                                                                                                                                                                                                                                                                                                                                                                                                                                                                                                                                                     | TMT-X 25 S K                                |
|                                                                                                                                                                                                                                                                                                                                                                                                                                                                                                                                                                                                                                                                                                     | Telescopic boom                             |
|                                                                                                                                                                                                                                                                                                                                                                                                                                                                                                                                                                                                                                                                                                     | Diesel                                      |
|                                                                                                                                                                                                                                                                                                                                                                                                                                                                                                                                                                                                                                                                                                     | Seated                                      |
| Q                                                                                                                                                                                                                                                                                                                                                                                                                                                                                                                                                                                                                                                                                                   | 2500 kg                                     |
| с                                                                                                                                                                                                                                                                                                                                                                                                                                                                                                                                                                                                                                                                                                   | 500 mm                                      |
| x                                                                                                                                                                                                                                                                                                                                                                                                                                                                                                                                                                                                                                                                                                   | -505 mm                                     |
| у                                                                                                                                                                                                                                                                                                                                                                                                                                                                                                                                                                                                                                                                                                   | 1651 mm                                     |
| , in the second s |                                             |
|                                                                                                                                                                                                                                                                                                                                                                                                                                                                                                                                                                                                                                                                                                     | 2615 kg                                     |
|                                                                                                                                                                                                                                                                                                                                                                                                                                                                                                                                                                                                                                                                                                     |                                             |
|                                                                                                                                                                                                                                                                                                                                                                                                                                                                                                                                                                                                                                                                                                     | Pneumatic                                   |
|                                                                                                                                                                                                                                                                                                                                                                                                                                                                                                                                                                                                                                                                                                     | 10 x 16.5                                   |
|                                                                                                                                                                                                                                                                                                                                                                                                                                                                                                                                                                                                                                                                                                     | 10 x 16,5                                   |
|                                                                                                                                                                                                                                                                                                                                                                                                                                                                                                                                                                                                                                                                                                     | 2 / 1                                       |
|                                                                                                                                                                                                                                                                                                                                                                                                                                                                                                                                                                                                                                                                                                     | 2 / 1                                       |
| b10                                                                                                                                                                                                                                                                                                                                                                                                                                                                                                                                                                                                                                                                                                 | 2072 mm                                     |
|                                                                                                                                                                                                                                                                                                                                                                                                                                                                                                                                                                                                                                                                                                     |                                             |
| h1                                                                                                                                                                                                                                                                                                                                                                                                                                                                                                                                                                                                                                                                                                  | 2285 mm                                     |
| h2                                                                                                                                                                                                                                                                                                                                                                                                                                                                                                                                                                                                                                                                                                  | 1700 mm                                     |
| h3                                                                                                                                                                                                                                                                                                                                                                                                                                                                                                                                                                                                                                                                                                  | 3415 mm                                     |
| h4                                                                                                                                                                                                                                                                                                                                                                                                                                                                                                                                                                                                                                                                                                  | 3915 mm                                     |
| h6                                                                                                                                                                                                                                                                                                                                                                                                                                                                                                                                                                                                                                                                                                  | 2203 mm                                     |
| 11                                                                                                                                                                                                                                                                                                                                                                                                                                                                                                                                                                                                                                                                                                  | 2790 mm                                     |
| b1                                                                                                                                                                                                                                                                                                                                                                                                                                                                                                                                                                                                                                                                                                  | 2348 mm                                     |
| s / e / l                                                                                                                                                                                                                                                                                                                                                                                                                                                                                                                                                                                                                                                                                           | 40 mm x 122 mm x 1200 mm                    |
|                                                                                                                                                                                                                                                                                                                                                                                                                                                                                                                                                                                                                                                                                                     | 2A                                          |
| b3                                                                                                                                                                                                                                                                                                                                                                                                                                                                                                                                                                                                                                                                                                  | 1270 mm                                     |
| b4                                                                                                                                                                                                                                                                                                                                                                                                                                                                                                                                                                                                                                                                                                  | 1520 mm                                     |
|                                                                                                                                                                                                                                                                                                                                                                                                                                                                                                                                                                                                                                                                                                     | 1310 mm                                     |
| m2                                                                                                                                                                                                                                                                                                                                                                                                                                                                                                                                                                                                                                                                                                  | 290 mm                                      |
| Wa                                                                                                                                                                                                                                                                                                                                                                                                                                                                                                                                                                                                                                                                                                  | 3072 mm                                     |
|                                                                                                                                                                                                                                                                                                                                                                                                                                                                                                                                                                                                                                                                                                     |                                             |
|                                                                                                                                                                                                                                                                                                                                                                                                                                                                                                                                                                                                                                                                                                     | 11 km/h - 11 km/h                           |
|                                                                                                                                                                                                                                                                                                                                                                                                                                                                                                                                                                                                                                                                                                     | 25 % / 35 %                                 |
|                                                                                                                                                                                                                                                                                                                                                                                                                                                                                                                                                                                                                                                                                                     | Hydraulic                                   |
|                                                                                                                                                                                                                                                                                                                                                                                                                                                                                                                                                                                                                                                                                                     | Hydrostatic                                 |
|                                                                                                                                                                                                                                                                                                                                                                                                                                                                                                                                                                                                                                                                                                     |                                             |
|                                                                                                                                                                                                                                                                                                                                                                                                                                                                                                                                                                                                                                                                                                     | Kubota - China IV, Stage IIIB               |
|                                                                                                                                                                                                                                                                                                                                                                                                                                                                                                                                                                                                                                                                                                     | 36.50 kW                                    |
|                                                                                                                                                                                                                                                                                                                                                                                                                                                                                                                                                                                                                                                                                                     | 2700 rpm                                    |
|                                                                                                                                                                                                                                                                                                                                                                                                                                                                                                                                                                                                                                                                                                     | 4 - 2400 cm³                                |
|                                                                                                                                                                                                                                                                                                                                                                                                                                                                                                                                                                                                                                                                                                     |                                             |
|                                                                                                                                                                                                                                                                                                                                                                                                                                                                                                                                                                                                                                                                                                     | 270 bar                                     |
|                                                                                                                                                                                                                                                                                                                                                                                                                                                                                                                                                                                                                                                                                                     | 50 l/min                                    |
|                                                                                                                                                                                                                                                                                                                                                                                                                                                                                                                                                                                                                                                                                                     | 81 dB                                       |
|                                                                                                                                                                                                                                                                                                                                                                                                                                                                                                                                                                                                                                                                                                     |                                             |

## TMT-X 25 S K - Dimensional drawing