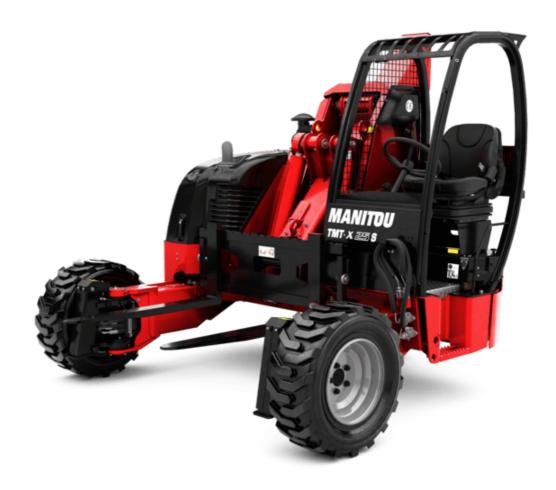

Technical sheet:

# TMT-X 25 S K





|                          |                                                                                                                                                                                               | TMT-X 25 5 K CIE