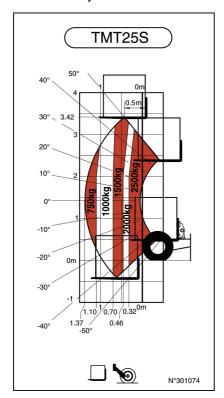

| 4 - 2400 cm³<br>270 bar<br>50 l/min<br>81 dB           |  |

## TMT-X 25 S K - Dimensional drawing



### TMT-X 25 S K - Load chart

#### Machine on tyres with forks Metric



#### Machine on stabilisers with forks Metric







#### **Head Office**

B.P. 249 - 430 rue de l'Aubinière 44150 Ancenis Cedex - France Tel: +33 (0)2 40 09 10 11 - Fax: +33 (0)2 40 09 10 97 www.manitou.com



This publication provides a description of the configuration versions and options for Manitou products, which may differ for equipment. The equipment presented in this brochure may be part of a series, as an option, or it may not be available, depending on the versions. Manitou reserves the right, at any time and without notice, to amend the specifications described and represented. The specifications provided do not bind the manufacturer. For more details, please contact your Manitou agent. This is not a contractually binding document. The presentation of the products is not cont