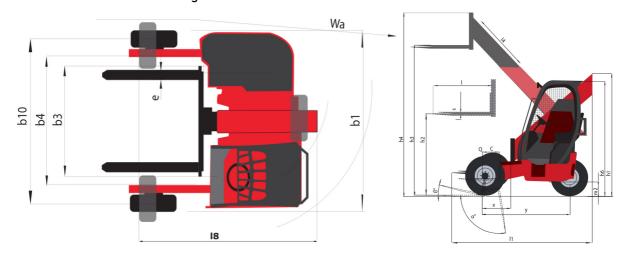

| 4 - 2400 cm³<br>270 bar<br>50 l/min<br>81 dB           |  |

## TMT-X 25 S K - Dimensional drawing



### TMT-X 25 S K - Load chart

#### Machine on tyres with forks Metric



#### Machine on stabilisers with forks Metric







#### **Head Office**

B.P. 249 - 430 rue de l'Aubinière 44150 Ancenis Cedex - France Tel: +33 (0)2 40 09 10 11 - Fax: +33 (0)2 40 09 10 97 www.manitou.com



This publication provides a description of the configuration versions and options for Manitou products, which may differ for equipment. The equipment presented in this brochure may be part of a series, as an option, or it may not be available, depending on the versions. Manitou reserves the right, at any time and without notice, to amend the specifications described and represented. The specifications provided do not bind the manufacturer. For more details, please contact your Manitou agent. This is not a co