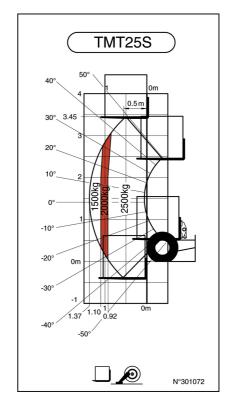

| 4 - 2400 cm³<br>270 bar<br>50 l/min<br>81 dB           |  |

## TMT-X 25 S K - Dimensional drawing



### TMT-X 25 S K - Load chart

#### Machine on tyres with forks Metric



#### Machine on stabilisers with forks Metric







#### **Head Office**

B.P. 249 - 430 rue de l'Aubinière 44150 Ancenis Cedex - France Tel: +33 (0)2 40 09 10 11 - Fax: +33 (0)2 40 09 10 97 www.manitou.com



This publication provides a description of the configuration versions and options for Manitou products, which may differ for equipment. The equipment presented in this brochure may be part of a series, as an option, or it may not be available, depending on the versions. Manitou reserves the right, at any time and without notice, to amend the specifications described and represented. The specifications provided do not bind the manufacturer. For more details, please contact your Manitou agent. This is not a contractually binding document. The presentation of the products is not contractually binding. List of specifications non-exh