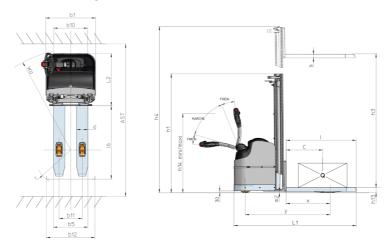

## ES 614 LI 5P Inox - Dimensional drawing

## ES 614 LI 5P INOX

| 1 1        | Technical characteristics                                   |           |
|------------|-------------------------------------------------------------|-----------|
| 1.1<br>1.2 | Manufacturer Madel Name                                     |           |
|            | Model Name                                                  |           |
| 1.3        | Power source                                                |           |
| 1.4        | Operator type                                               |           |
| 1.5        | Max. capacity                                               | Q         |
| 1.6        | Load center of gravity                                      | С         |
| 1.8        | Distance from Load backrest to center of rear axle          | х         |
| 1.9        | Wheelbase                                                   | у         |
|            | Weight                                                      |           |
| 2.1        | Service weight                                              |           |
| 2.2        | Weight on front axle (laden) / rear axle (laden)            |           |
| 2.3        | Weight on front axle (Unladen) / rear axle (Unladen)        |           |
|            | Wheels                                                      |           |
| 3.1        | Tires type                                                  |           |
| 3.3        | Number of load wheels / Size of load wheels                 |           |
| 3.4        | Number of stabilizer wheels / Size of the stabilizer wheels |           |
| 3.5        | Number of front wheels / rear wheels                        |           |
| 3.5.2      | Number of drive wheels / Size of drive wheels               |           |
| 3.6        | Front wheel gauge                                           | b10       |
| 3.7        | Rear wheel gauge                                            | b11       |
|            | Dimensions                                                  |           |
| 4.15       | Fork height in low position                                 | h13       |
| 4.19       | Overall length                                              | 11        |
| 4.20       | Length to face of forks                                     | 12        |
| 4.21       | Overall width                                               | b1        |
| 4.22       | Forks section / width / length                              | s / e / l |
| 4.24       | Fork carriage width                                         | b3        |
| 4.32       | Ground clearance at centre of wheelbase                     | m2        |
| 4.34       | Aisle width for 800 x 1200 pallet lengthways                | Ast       |
| 4.35       | Turning radius                                              | Wa        |
| 4.9        | Height tiller min. / max.                                   | h14 / h1  |
|            | Performances                                                |           |
| 5.1        | Travel speed (laden / unladen)                              |           |
| 5.2        | Lifting speed (laden / unladen)                             |           |
| 5.3        | Lowering speed (laden / unladen)                            |           |
| 5.8        | Max Gradeability (laden / unladen)                          |           |
| 5.10       | Service brake                                               |           |
|            | Engine                                                      |           |
| 6.1        | Drive motor rating S2 60 min                                |           |
| 6.2        | Lift motor rating at S3 15%                                 |           |
| 6.3        | Battery according to DIN 43531/35/36 A, B, C                |           |
| 6.4        | Battery voltage / capacity                                  |           |
| 6.5        | Battery weight (+/- 5%)                                     |           |
| 0.0        | Miscellaneous                                               |           |
| 8.1        | Type of drive control                                       |           |
| 8.4        |                                                             |           |
| 0.4        | Sound level at the driver's ear according to DIN 12 053     |           |

| P INOX | r Created on August 2, 2025 at 1:26 AM UTC |
|--------|--------------------------------------------|
|        | Metric                                     |
|        | Manitou                                    |
|        | ES 614 LI 5P Inox                          |
|        | Electrical                                 |
|        | Pedestrian                                 |
| 2      | 1400 kg                                    |
| ;      | 600 mm                                     |
| c .    | 723 mm                                     |
| /      | 1393 mm                                    |
|        |                                            |
|        | 1300 kg                                    |
|        | 1025 kg / 1690 kg                          |
|        | 925 kg / 375 kg                            |
|        |                                            |
|        | Polyurethane                               |
|        | 4 / 82x68                                  |
|        | 2 / 120x54                                 |
|        | 3 / 4                                      |
|        | 1/230x70                                   |
| 10     | 558 mm                                     |
| 11     | 381 mm                                     |
|        |                                            |
| 13     | 87 mm                                      |
| 1      | 2009 mm                                    |
| 2      | 859 mm                                     |
| 1      | 820 mm                                     |
| e / I  | 60 mm / 189 mm / 1150 mm                   |
| 3      | 700 mm                                     |
| 12     | 24 mm                                      |
| st     | 2452 mm                                    |
| /a     | 1637 mm                                    |
| / h14  | 750 mm / 1250 mm                           |
|        |                                            |
|        | 6 km/h / 6 km/h                            |
|        | 0.18 m/s / 0.30 m/s                        |
|        | 0.27 m/s / 0.22 m/s                        |
|        | 7 % / 10 %                                 |
|        | Electro magnetic                           |
|        |                                            |
|        | 1.50 kW                                    |
|        | 3 kW                                       |
|        | DIN 43535-B                                |
|        | 24 V / 250 Ah                              |
|        | 213 kg                                     |
|        |                                            |
|        | AC                                         |
|        | 65 dB                                      |