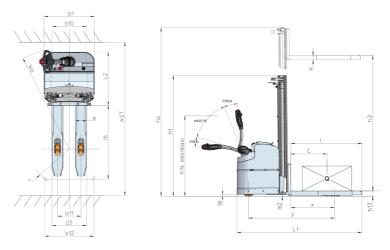

## ES 614 LI 5P Inox Premium - Dimensional drawing

## ES 614 LI 5P INOX PREMIUM Created on August 12, 2025 at 11:37 PM UTC

|       |                                                                             |           | -                         |
|-------|-----------------------------------------------------------------------------|-----------|---------------------------|
|       | Technical characteristics                                                   |           | Metric                    |
| 1.1   | Manufacturer                                                                |           | Manitou                   |
| 1.2   | Model Name                                                                  |           | ES 614 LI 5P Inox Premium |
| 1.3   | Power source                                                                |           | Electrical                |
| 1.4   | Operator type                                                               |           | Pedestrian                |
| 1.5   | Max. capacity                                                               | Q         | 1400 kg                   |
| 1.6   | Load center of gravity                                                      | с         | 600 mm                    |
| 1.8   | Distance from Load backrest to center of rear axle                          | x         | 710 mm                    |
| 1.9   | Wheelbase                                                                   | у         | 1393 mm                   |
|       | Weight                                                                      |           |                           |
| 2.1   | Service weight                                                              |           | 1310 kg                   |
| 2.2   | Weight on front axle (laden) / rear axle (laden)                            |           | 1035 kg / 1690 kg         |
| 2.3   | Weight on front axle (Unladen) / rear axle (Unladen)                        |           | 935 kg / 375 kg           |
|       | Wheels                                                                      |           |                           |
| 3.1   | Tires type                                                                  |           | Polyurethane              |
| 3.3   | Number of load wheels / Size of load wheels                                 |           | 4 / 82x68                 |
| 3.4   | Number of stabilizer wheels / Size of the stabilizer wheels                 |           | 2 / 120x54                |
| 3.5   | Number of front wheels / rear wheels                                        |           | 3/4                       |
| 3.5.2 | Number of drive wheels / Size of drive wheels                               |           | 1/230x70                  |
| 3.6   | Front wheel gauge                                                           | b10       | 558 mm                    |
| 3.7   | Rear wheel gauge                                                            | b11       | 381 mm                    |
| 0.7   | Dimensions                                                                  |           |                           |
| 4.15  | Fork height in low position                                                 | h13       | 87 mm                     |
| 4.19  | Overall length                                                              | 11        | 2044 mm                   |
| 4.20  | Length to face of forks                                                     | 12        | 894 mm                    |
| 4.21  | Overall width                                                               | b1        | 820 mm                    |
| 4.22  | Forks section / width / length                                              | s / e / l | 70 mm / 185 mm / 1150 mm  |
| 4.24  | Fork carriage width                                                         | b3        | 700 mm                    |
| 4.32  | Ground clearance at centre of wheelbase                                     | m2        | 24 mm                     |
| 4.34  | Aisle width for 800 x 1200 pallet lengthways                                | Ast       | 2481 mm                   |
| 4.35  | Turning radius                                                              | Wa        | 1657 mm                   |
| 4.9   | Height tiller min. / max.                                                   | h14 / h14 | 760 mm / 1250 mm          |
| 4.7   | Performances                                                                |           | 700 mm / 1230 mm          |
| 5.1   | Travel speed (laden / unladen)                                              |           | 6 km/h / 6 km/h           |
| 5.2   | Lifting speed (laden / unladen)                                             |           | 0.18 m/s / 0.30 m/s       |
| 5.3   | Lowering speed (laden / unladen)                                            |           | 0.27 m/s / 0.22 m/s       |
| 5.8   | Max Gradeability (laden / unladen)                                          |           | 7 % / 10 %                |
| 5.10  | Service brake                                                               |           | Electro magnetic          |
| 5.10  | Engine                                                                      |           | Liecuo magnetic           |
| 6.1   | Drive motor rating \$2.60 min                                               |           | 1.50 kW                   |
| 6.2   | -                                                                           |           | 3 kW                      |
| 6.3   | Lift motor rating at S3 15%<br>Battery according to DIN 43531/35/36 A, B, C |           | 3 KW<br>DIN 43535-B       |
| 6.4   |                                                                             |           |                           |
|       | Battery voltage / capacity                                                  |           | 24 V / 250 Ah             |
| 6.5   | Battery weight (+/- 5%)                                                     |           | 213 kg                    |
| 0.1   | Miscellaneous                                                               |           | 10                        |
| 8.1   | Type of drive control                                                       |           | AC                        |
| 8.4   | Sound level at the driver's ear according to DIN 12 053                     |           | 65 dB                     |