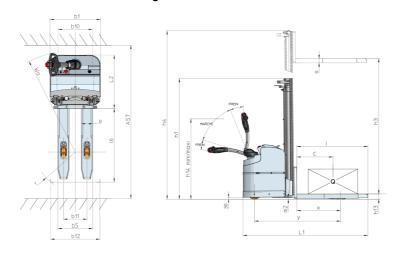

|

## ES 614 LI 5P Inox Premium - Dimensional drawing



## Characteristics of masts and residual capacities

| Central Cylinder Duplex (CCD)   |    | CCD 29 |
|---------------------------------|----|--------|
| h1 - Mast lowered height        | mm | 1950   |
| h3 - Mast lifting height        | mm | 2850   |
| h4 - Mast extended height       | mm | 3390   |
| Residual capacity at max height | kg | 1300   |





## **Head Office**

B.P. 249 - 430 rue de l'Aubinière 44150 Ancenis Cedex - France Tel: +33 (0)2 40 09 10 11 - Fax: +33 (0)2 40 09 10 97 www.manitou.com



This publication provides a description of the configuration versions and options for Manitou products, which may differ for equipment. The equipment presented in this brochure may be part of a series, as an option, or it may not be available, depending on the versions. Manitou reser