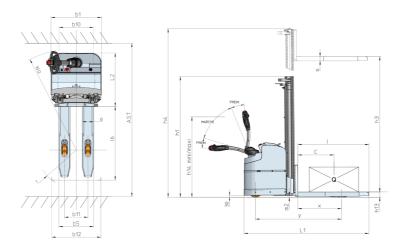

|           | 65 dB                                  |
|       | The second secon |           |                                        |

## ES 614 LI 5P Inox Premium - Dimensional drawing



## Characteristics of masts and residual capacities

| Central Cylinder Duplex (CCD)   |    | CCD 29 |
|---------------------------------|----|--------|
| h1 - Mast lowered height        | mm | 1950   |
| h3 - Mast lifting height        | mm | 2850   |
| h4 - Mast extended height       | mm | 3390   |
| Residual capacity at max height | kg | 1300   |





## **Head Office**

B.P. 249 - 430 rue de l'Aubinière 44150 Ancenis Cedex - France Tel: +33 (0)2 40 09 10 11 - Fax: +33 (0)2 40 09 10 97 www.manitou.com



This publication provides a description of the configuration versions and options for Manitou products, which may differ for equipment. The equipment presented in this brochure may be part of a series, as an option, or it may not be available, depending on the versions. Manitou reser