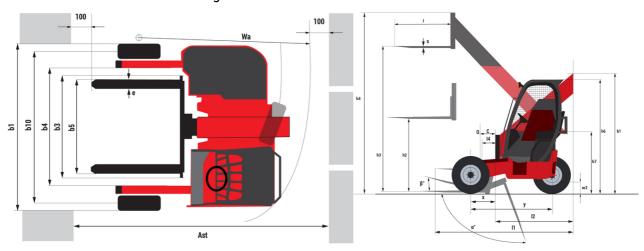

|                  | 104 dB                                  |

### TMT 27S Y ST5 - Dimensional drawing



#### TMT 27S Y ST5 - Load chart

#### Machine on tires with forks Metric

# 

#### Machine on lowered stabilisers with forks Metric







#### **Head Office**

B.P. 249 - 430 rue de l'Aubinière 44150 Ancenis Cedex - France Tel: +33 (0)2 40 09 10 11 - Fax: +33 (0)2 40 09 10 97 www.manitou.com



This publication provides a description of the configuration versions and options for Manitou products, which may differ for equipment. The equipment presented in this brochure may be part of a series, as an option, or it may not be available, depending on the versions. Manitou reserves the right, at any time and without notice, to amend the specifications described and represented. The specifications provided do not bind the manufacturer. For more details, please contact your Manitou agent. This