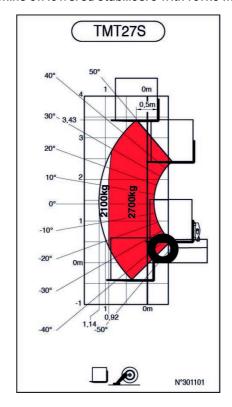

|                  | 104 dB                                  |

### TMT 27S Y ST5 - Dimensional drawing



#### TMT 27S Y ST5 - Load chart

#### Machine on tires with forks Metric

# 

#### Machine on lowered stabilisers with forks Metric







#### **Head Office**

B.P. 249 - 430 rue de l'Aubinière 44150 Ancenis Cedex - France Tel: +33 (0)2 40 09 10 11 - Fax: +33 (0)2 40 09 10 97 www.manitou.com



This publication provides a description of the configuration versions and options for Manitou products, which may differ for equipment. The equipment presented in this brochure may be part of a series, as an option, or it may not be available, depending on the versions. Manitou reserves the right, at any time and without notice, to amend the specifications described and represented. The specifications provided do not bind the manufacturer. For more details, please contact your Manitou agent. This is not a contractually binding document. The presentation of the products is not contractually binding. List of specifications non-exh