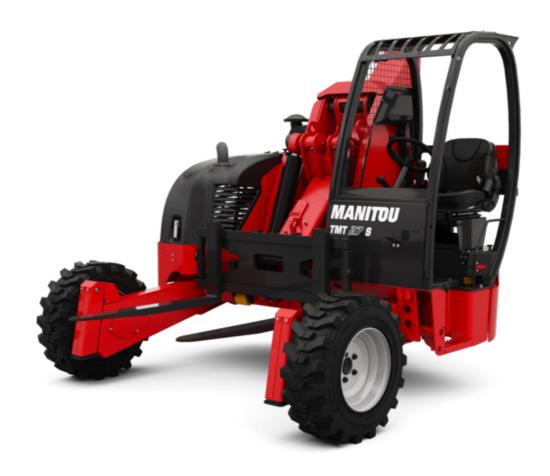

Technical sheet:

## **TMT 275 Y ST5**





|       |