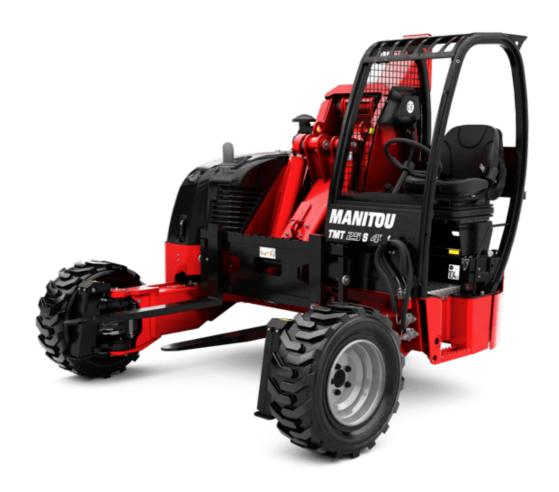

Technical sheet:

# **TMT 275 Y ST5**





|       |