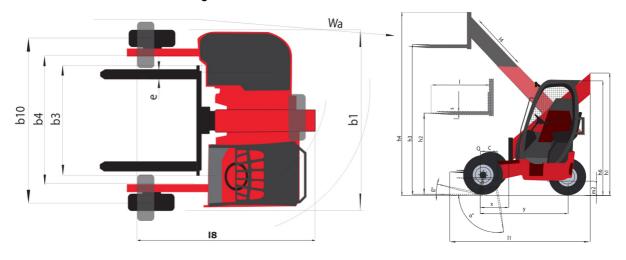

|                    | 44 I/min<br>104 dB                   |

## TMT 27S Y ST5 - Dimensional drawing



### TMT 27S Y ST5 - Load chart

#### Machine on tyres with forks Metric



#### Machine on stabilisers with forks Metric







#### **Head Office**

B.P. 249 - 430 rue de l'Aubinière 44150 Ancenis Cedex - France Tel: +33 (0)2 40 09 10 11 - Fax: +33 (0)2 40 09 10 97 www.manitou.com



This publication provides a description of the configuration versions and options for Manitou products, which may differ for equipment. The equipment presented in this brochure may be part of a series, as an option, or it may not be available, depending on the versions. Manitou reserves the right, at any time and without notice, to amend the specifications described and represented. The specifications provided do not bind the manufacturer. For more details, please contact your Manitou agent. This is not a c