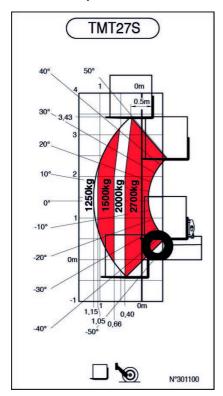

|                    | 44 I/min<br>104 dB                   |

## TMT 27S Y ST5 - Dimensional drawing



### TMT 27S Y ST5 - Load chart

#### Machine on tyres with forks Metric



#### Machine on stabilisers with forks Metric







#### **Head Office**

B.P. 249 - 430 rue de l'Aubinière 44150 Ancenis Cedex - France Tel: +33 (0)2 40 09 10 11 - Fax: +33 (0)2 40 09 10 97 www.manitou.com



This publication provides a description of the configuration versions and options for Manitou products, which may differ for equipment. The equipment presented in this brochure may be part of a series, as an option, or it may not be available, depending on the versions. Manitou reserves the right, at any time and without notice, to amend the specifications described and represented. The specifications provided do not bind the manufacturer. For more details, please contact your Manitou agent. This is not a contractually binding document. The presentation of the products is not cont