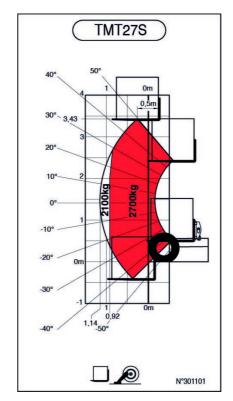

|                    | 44 I/min<br>104 dB                   |

## TMT 27S Y ST5 - Dimensional drawing



### TMT 27S Y ST5 - Load chart

#### Machine on tyres with forks Metric



#### Machine on stabilisers with forks Metric







#### **Head Office**

B.P. 249 - 430 rue de l'Aubinière 44150 Ancenis Cedex - France Tel: +33 (0)2 40 09 10 11 - Fax: +33 (0)2 40 09 10 97 www.manitou.com



This publication provides a description of the configuration versions and options for Manitou products, which may differ for equipment. The equipment presented in this brochure may be part of a series, as an option, or it may not be available, depending on the versions. Manitou reserves the right, at any time and without notice, to amend the specifications described and represented. The specifications provided do not bind the manufacturer. For more details, please contact your Manitou agent. This is not a contractually binding document. The presentation of the products is not contractually binding. List of specifications non-exh