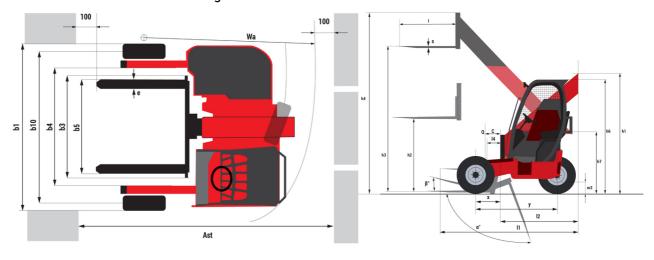

|

## TMT 25I Y ST5 - Dimensional drawing



### TMT 25I Y ST5 - Load chart

#### Machine on tires with forks Metric







#### **Head Office**

B.P. 249 - 430 rue de l'Aubinière 44150 Ancenis Cedex - France Tel: +33 (0)2 40 09 10 11 - Fax: +33 (0)2 40 09 10 97 www.manitou.com



This publication provides a description of the configuration versions and options for Manitou products, which may differ for equipment. The equipment presented in this brochure may be part of a series, as an option, or it may not be available, depending on the versions. Manitou reserves the right, at any time and without notice, to amend the specifications described and represented. The specifications provided do not bind the manufacturer. For more details, please contact your Manitou agent. This is not a contractually binding document. The presentation o