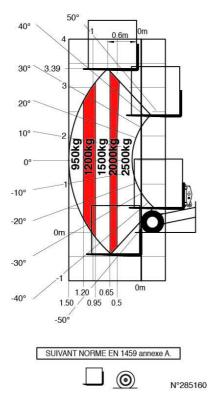

|

## TMT 25I Y ST5 - Dimensional drawing



### TMT 25I Y ST5 - Load chart

#### Machine on tires with forks Metric







#### **Head Office**

B.P. 249 - 430 rue de l'Aubinière 44150 Ancenis Cedex - France Tel: +33 (0)2 40 09 10 11 - Fax: +33 (0)2 40 09 10 97 www.manitou.com



This publication provides a description of the configuration versions and options for Manitou products, which may differ for equipment. The equipment presented in this brochure may be part of a series, as an option, or it may not be available, depending on the versions. Manitou reserves the right, at any time and without notice, to amend the specifications described and represented. The specifications provided do not bind the manufacturer. For more details, please contact your Manitou agent. This is not a contractually binding document. The presentation of the products is not contractually binding. List of specifications non-exh