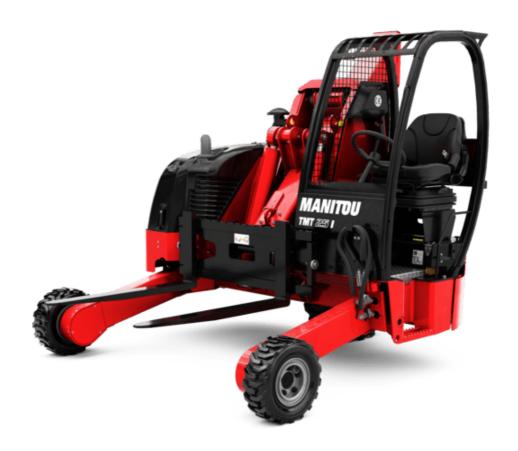

Technical sheet:

# **TMT 251 Y ST5**





|              | Technical characteristics                                                                      |           | Metric