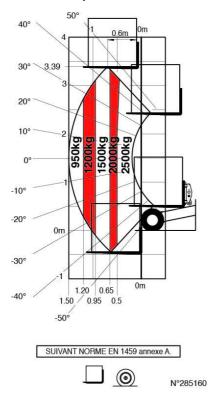

dth / length  Fork carriage width  Distance between support arms  Ground clearance at centre of wheelbase  Alsie Width for pallets 1000 x 1200 crossways  Ast  Aisle width for pallets 1000 x 1200 crossways  Ast  Aisle width for 800 x 1200 pallet lengthways  Ast  Turning adius  Performances  Lifting speed (laden / unladen)  Nominal pulling force (laden)  Lowering speed (laden / unladen)  Nominal pulling force (laden)  Lowering speed (laden / unladen)  Service brake  Engine  Engine power according to ISO 1585  Rated speed  Number of cylinders / Capacity of cylinders  Miscellaneous  Type of drive control  Working hydraulic pressure for attachments  Oil flow rate for attachments |

## TMT 25I Y ST5 - Dimensional drawing



### TMT 25I Y ST5 - Load chart

### Machine on tyres with forks Metric







#### **Head Office**

B.P. 249 - 430 rue de l'Aubinière 44150 Ancenis Cedex - France Tel: +33 (0)2 40 09 10 11 - Fax: +33 (0)2 40 09 10 97 www.manitou.com



This publication provides a description of the configuration versions and options for Manitou products, which may differ for equipment. The equipment presented in this brochure may be part of a series, as an option, or it may not be available, depending on the versions. Manitou reserves the right, at any time and without notice, to amend the specifications described and represented. The specifications provided do not bind the manufacturer. For more details, please contact your Manitou agent. This is not a contractually binding document. The presentation of the products is not contractually binding. List of specifications non-exh