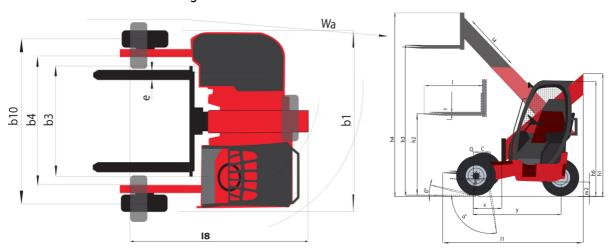

all length  Length to face of forks  12  Overall width  Forks section / width / length  Fork carriage width  Distance between support arms  Ground clearance at centre of wheelbase  Alsie Width for pallets 1000 x 1200 crossways  Ast  Aisle width for pallets 1000 x 1200 crossways  Ast  Aisle width for 800 x 1200 pallet lengthways  Ast  Turning adius  Performances  Lifting speed (laden / unladen)  Nominal pulling force (laden)  Lowering speed (laden / unladen)  Nominal pulling force (laden)  Lowering speed (laden / unladen)  Service brake  Engine  Engine power according to ISO 1585  Rated speed  Number of cylinders / Capacity of cylinders  Miscellaneous  Type of drive control  Working hydraulic pressure for attachments  Oil flow rate for attachments |

## TMT 25I Y ST5 - Dimensional drawing



### TMT 25I Y ST5 - Load chart

### Machine on tyres with forks Metric







#### **Head Office**

B.P. 249 - 430 rue de l'Aubinière 44150 Ancenis Cedex - France Tel: +33 (0)2 40 09 10 11 - Fax: +33 (0)2 40 09 10 97 www.manitou.com



This publication provides a description of the configuration versions and options for Manitou products, which may differ for equipment. The equipment presented in this brochure may be part of a series, as an option, or it may not be available, depending on the versions. Manitou reserves the right, at any time and without notice, to amend the specifications described and represented. The specifications provided do not bind the manufacturer. For more details, please contact your Manitou agent. This is not a contractually binding document. The presentation of