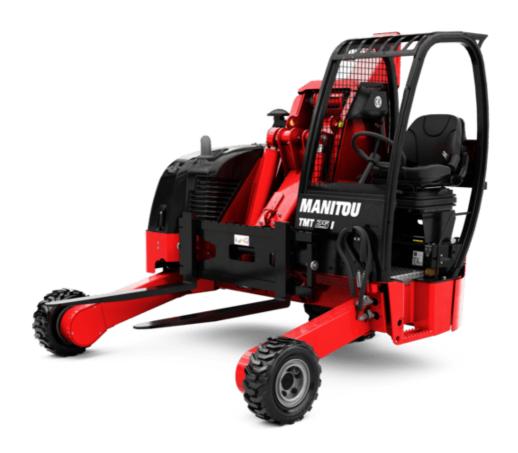

Technical sheet:

# **TMT 251 Y ST5**





| Technical characteristics  Manufacturer  Model Name  Reach out equipment  Power source  Operator type  Max. capacity  Load center of gravity  Load distance, centre of drive axle to fork  Wheelbase  Weight  Service weight  Wheels  Tires type  Dimensions of front wheels | Q<br>c<br>x<br>y