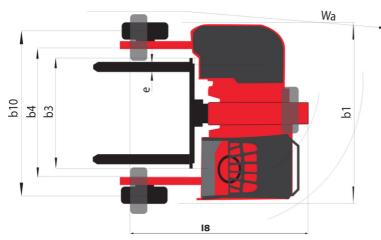

|         |                                               | TMT 251 Y |
|---------|-----------------------------------------------|-----------|
|         | Technical characteristics                     |           |
| 1.1     | Manufacturer                                  |           |
| 1.2     | Model Name                                    |           |
| .2.1    | Reach out equipment                           |           |
| 1.3     | Power source                                  |           |
| 1.4     | Operator type                                 |           |
| 1.5     | Max. capacity                                 | Q         |
| 1.6     | Load center of gravity                        | c         |
| 1.8     | Load distance, centre of drive axle to fork   | x         |
| 1.9     | Wheelbase                                     | у         |
|         | Weight                                        | ,<br>,    |
| .1      | Service weight                                |           |
|         | Wheels                                        |           |
| .1      | Tires type                                    |           |
| 2       | Dimensions of front wheels                    |           |
| 3       | Dimensions of rear wheels                     |           |
| 5       | Number of front wheels / rear wheels          |           |
| ,       |                                               |           |
| .2<br>5 | Drive wheels (front / rear)                   | b10       |
|         | Front wheel gauge Dimensions                  | BIC       |
|         |                                               |           |
| 1       | Mast/fork carriage tilt, forward              |           |
| 1       | Mast/fork carriage tilt, backward             |           |
|         | Height telescopic boom lowered                | h1        |
|         | Mast free lift                                | h2        |
|         | Max. lifting height                           | h3        |
|         | Height telescopic boom extended               | h4        |
|         | Height of overhead guard (cabin)              | h6        |
|         | Seat height/stand height                      | h7        |
|         | Overall length                                | 11        |
|         | Length to face of forks                       | 12        |
|         | Overall width                                 | b1        |
|         | Forks section / width / length                | s / e     |
|         | Fork carriage ISO 2328 (class/form) A/B       |           |
|         | Fork carriage width                           | b3        |
| 5       | Distance between support arms                 | b4        |
| 6       | Distance between wheel arms/loading surfaces  | b4        |
| 3       | Maximum horizontal extension at COG 600       | 14        |
| 3       | Max. outreach                                 |           |
| 2       | Ground clearance at centre of wheelbase       | m2        |
| 3       | Aisle Width for pallets 1000 x 1200 crossways | As        |
| 4       | Aisle width for 800 x 1200 pallet lengthways  | As        |
| 5       | Turning radius                                | Wa        |
|         | Performances                                  |           |
| .2      | Lifting speed (laden / unladen)               |           |
| .5      | Nominal pulling force (laden)                 |           |
| .3      | Lowering speed (laden / unladen)              |           |
| 0       | Service brake                                 |           |
|         | Engine                                        |           |
| 1       | Engine brand / norm                           |           |
| 2       | Engine power according to ISO 1585            |           |
| 3       | Rated speed                                   |           |
| 4       | Number of cylinders / Capacity of cylinders   |           |
|         | Miscellaneous                                 |           |
| l .     | Type of drive control                         |           |
| 2       | Working hydraulic pressure for attachments    |           |
| 3       | Oil flow rate for attachments                 |           |
|         |                                               |           |