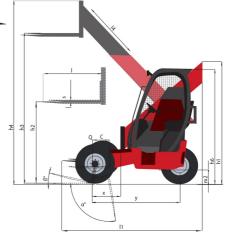

|         |                                               | TMT 251 Y |
|---------|-----------------------------------------------|-----------|
|         | Technical characteristics                     |           |
| 1.1     | Manufacturer                                  |           |
| 1.2     | Model Name                                    |           |
| .2.1    | Reach out equipment                           |           |
| 1.3     | Power source                                  |           |
| 1.4     | Operator type                                 |           |
| 1.5     | Max. capacity                                 | Q         |
| 1.6     | Load center of gravity                        | c         |
| 1.8     | Load distance, centre of drive axle to fork   | x         |
| 1.9     | Wheelbase                                     | у         |
|         | Weight                                        | ,<br>,    |
| .1      | Service weight                                |           |
|         | Wheels                                        |           |
| .1      | Tires type                                    |           |
| 2       | Dimensions of front wheels                    |           |
| 3       | Dimensions of rear wheels                     |           |
| 5       | Number of front wheels / rear wheels          |           |
| ,       |                                               |           |
| .2<br>5 | Drive wheels (front / rear)                   | b10       |
|         | Front wheel gauge Dimensions                  | BIC       |
|         |                                               |           |
| 1       | Mast/fork carriage tilt, forward              |           |
| 1       | Mast/fork carriage tilt, backward             |           |
|         | Height telescopic boom lowered                | h1        |
|         | Mast free lift                                | h2        |
|         | Max. lifting height                           | h3        |
|         | Height telescopic boom extended               | h4        |
|         | Height of overhead guard (cabin)              | h6        |
|         | Seat height/stand height                      | h7        |
|         | Overall length                                | 11        |
|         | Length to face of forks                       | 12        |
|         | Overall width                                 | b1        |
|         | Forks section / width / length                | s / e     |
|         | Fork carriage ISO 2328 (class/form) A/B       |           |
|         | Fork carriage width                           | b3        |
| 5       | Distance between support arms                 | b4        |
| 6       | Distance between wheel arms/loading surfaces  | b4        |
| 3       | Maximum horizontal extension at COG 600       | 14        |
| 3       | Max. outreach                                 |           |
| 2       | Ground clearance at centre of wheelbase       | m2        |
| 3       | Aisle Width for pallets 1000 x 1200 crossways | As        |
| 4       | Aisle width for 800 x 1200 pallet lengthways  | As        |
| 5       | Turning radius                                | Wa        |
|         | Performances                                  |           |
| .2      | Lifting speed (laden / unladen)               |           |
| .5      | Nominal pulling force (laden)                 |           |
| .3      | Lowering speed (laden / unladen)              |           |
| 0       | Service brake                                 |           |
|         | Engine                                        |           |
| 1       | Engine brand / norm                           |           |
| 2       | Engine power according to ISO 1585            |           |
| 3       | Rated speed                                   |           |
| 4       | Number of cylinders / Capacity of cylinders   |           |
|         | Miscellaneous                                 |           |
| l .     | Type of drive control                         |           |
| 2       | Working hydraulic pressure for attachments    |           |
| 3       | Oil flow rate for attachments                 |           |
|         |                                               |           |