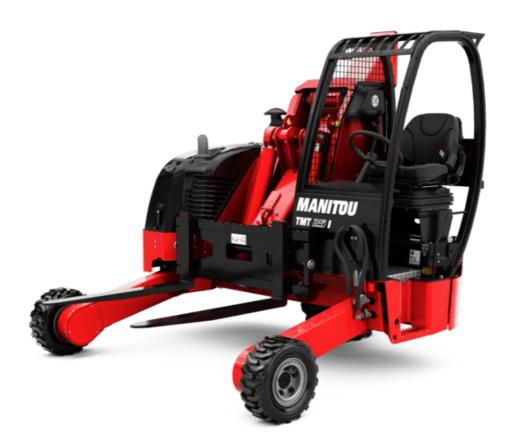

Technical sheet :

## TMT 251 Y ST5

| MT 251 Y ST5 | Created on | May 21, | 2024 at | 8:24:16 | AM UTC |
|--------------|------------|---------|---------|---------|--------|
|--------------|------------|---------|---------|---------|--------|

|         |                                               | TMT 251 Y |
|---------|-----------------------------------------------|-----------|
|         | Technical characteristics                     |           |
| 1.1     | Manufacturer                                  |           |
| 1.2     | Model Name                                    |           |
| .2.1    | Reach out equipment                           |           |
| 1.3     | Power source                                  |           |
| 1.4     | Operator type                                 |           |
| 1.5     | Max. capacity                                 | Q         |
| 1.6     | Load center of gravity                        | c         |
| 1.8     | Load distance, centre of drive axle to fork   | x         |
| 1.9     | Wheelbase                                     | у         |
|         | Weight                                        | ,<br>,    |
| .1      | Service weight                                |           |
|         | Wheels                                        |           |
| .1      | Tires type                                    |           |
| 2       | Dimensions of front wheels                    |           |
| 3       | Dimensions of rear wheels                     |           |
| 5       | Number of front wheels / rear wheels          |           |
| ,       |                                               |           |
| .2<br>5 | Drive wheels (front / rear)                   | b10       |
|         | Front wheel gauge Dimensions                  | BIC       |
|         |                                               |           |
| 1       | Mast/fork carriage tilt, forward              |           |
| 1       | Mast/fork carriage tilt, backward             |           |
|         | Height telescopic boom lowered                | h1        |
|         | Mast free lift                                | h2        |
|         | Max. lifting height                           | h3        |
|         | Height telescopic boom extended               | h4        |
|         | Height of overhead guard (cabin)              | h6        |
|         | Seat height/stand height                      | h7        |
|         | Overall length                                | 11        |
|         | Length to face of forks                       | 12        |
|         | Overall width                                 | b1        |
|         | Forks section / width / length                | s / e     |
|         | Fork carriage ISO 2328 (class/form) A/B       |           |
|         | Fork carriage width                           | b3        |
| 5       | Distance between support arms                 | b4        |
| 6       | Distance between wheel arms/loading surfaces  | b4        |
| 3       | Maximum horizontal extension at COG 600       | 14        |
| 3       | Max. outreach                                 |           |
| 2       | Ground clearance at centre of wheelbase       | m2        |
| 3       | Aisle Width for pallets 1000 x 1200 crossways | As        |
| 4       | Aisle width for 800 x 1200 pallet lengthways  | As        |
| 5       | Turning radius                                | Wa        |
|         | Performances                                  |           |
| .2      | Lifting speed (laden / unladen)               |           |
| .5      | Nominal pulling force (laden)                 |           |
| .3      | Lowering speed (laden / unladen)              |           |
| 0       | Service brake                                 |           |
|         | Engine                                        |           |
| 1       | Engine brand / norm                           |           |
| 2       | Engine power according to ISO 1585            |           |
| 3       | Rated speed                                   |           |
| 4       | Number of cylinders / Capacity of cylinders   |           |
|         | Miscellaneous                                 |           |
| l .     | Type of drive control                         |           |
| 2       | Working hydraulic pressure for attachments    |           |
| 3       | Oil flow rate for attachments                 |           |
|         |                                               |           |