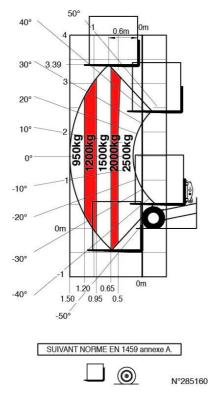

|         |                                               | TMT 251 Y |
|---------|-----------------------------------------------|-----------|
|         | Technical characteristics                     |           |
| 1.1     | Manufacturer                                  |           |
| 1.2     | Model Name                                    |           |
| .2.1    | Reach out equipment                           |           |
| 1.3     | Power source                                  |           |
| 1.4     | Operator type                                 |           |
| 1.5     | Max. capacity                                 | Q         |
| 1.6     | Load center of gravity                        | c         |
| 1.8     | Load distance, centre of drive axle to fork   | x         |
| 1.9     | Wheelbase                                     | у         |
|         | Weight                                        | ,<br>,    |
| .1      | Service weight                                |           |
|         | Wheels                                        |           |
| .1      | Tires type                                    |           |
| 2       | Dimensions of front wheels                    |           |
| 3       | Dimensions of rear wheels                     |           |
| 5       | Number of front wheels / rear wheels          |           |
| ,       |                                               |           |
| .2<br>5 | Drive wheels (front / rear)                   | b10       |
|         | Front wheel gauge Dimensions                  | BIC       |
|         |                                               |           |
| 1       | Mast/fork carriage tilt, forward              |           |
| 1       | Mast/fork carriage tilt, backward             |           |
|         | Height telescopic boom lowered                | h1        |
|         | Mast free lift                                | h2        |
|         | Max. lifting height                           | h3        |
|         | Height telescopic boom extended               | h4        |
|         | Height of overhead guard (cabin)              | h6        |
|         | Seat height/stand height                      | h7        |
|         | Overall length                                | 11        |
|         | Length to face of forks                       | 12        |
|         | Overall width                                 | b1        |
|         | Forks section / width / length                | s / e     |
|         | Fork carriage ISO 2328 (class/form) A/B       |           |
|         | Fork carriage width                           | b3        |
| 5       | Distance between support arms                 | b4        |
| 6       | Distance between wheel arms/loading surfaces  | b4        |
| 3       | Maximum horizontal extension at COG 600       | 14        |
| 3       | Max. outreach                                 |           |
| 2       | Ground clearance at centre of wheelbase       | m2        |
| 3       | Aisle Width for pallets 1000 x 1200 crossways | As        |
| 4       | Aisle width for 800 x 1200 pallet lengthways  | As        |
| 5       | Turning radius                                | Wa        |
|         | Performances                                  |           |
| .2      | Lifting speed (laden / unladen)               |           |
| .5      | Nominal pulling force (laden)                 |           |
| .3      | Lowering speed (laden / unladen)              |           |
| 0       | Service brake                                 |           |
|         | Engine                                        |           |
| 1       | Engine brand / norm                           |           |
| 2       | Engine power according to ISO 1585            |           |
| 3       | Rated speed                                   |           |
| 4       | Number of cylinders / Capacity of cylinders   |           |
|         | Miscellaneous                                 |           |
| l .     | Type of drive control                         |           |
| 2       | Working hydraulic pressure for attachments    |           |
| 3       | Oil flow rate for attachments                 |           |
|         |                                               |           |