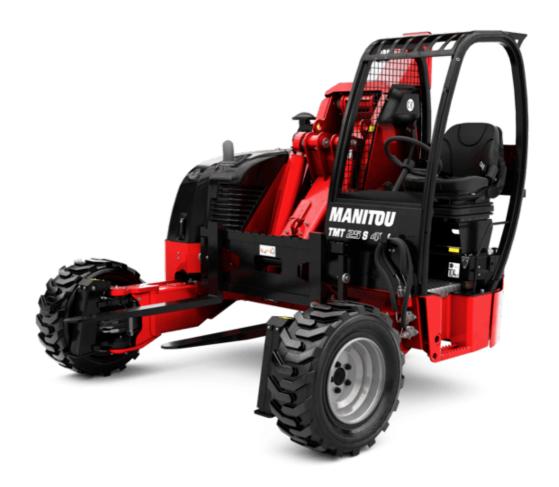

Technical sheet:

# **TMT 255 4W Y ST5**





|            | Technical characteristics                                                                      |