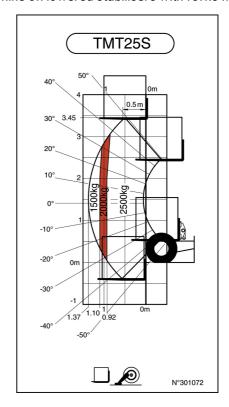

| 44 l/min<br>104 dB                   |

## TMT 25S 4W Y ST5 - Dimensional drawing



### TMT 25S 4W Y ST5 - Load chart

#### Machine on tires with forks Metric



#### Machine on lowered stabilisers with forks Metric







#### **Head Office**

B.P. 249 - 430 rue de l'Aubinière 44150 Ancenis Cedex - France Tel: +33 (0)2 40 09 10 11 - Fax: +33 (0)2 40 09 10 97 www.manitou.com



This publication provides a description of the configuration versions and options for Manitou products, which may differ for equipment. The equipment presented in this brochure may be part of a series, as an option, or it may not be available, depending on the versions. Manitou reserves the right, at any time and without notice, to amend the specifications described and represented. The specifications provided do not bind the manufacturer. For more details, please contact your Manitou agent. This is not a contractually binding document. The presentation of the products is not contractually binding. List of specifications non-exh