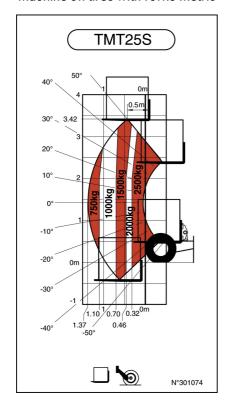

| 44 l/min<br>104 dB                   |

## TMT 25S 4W Y ST5 - Dimensional drawing



### TMT 25S 4W Y ST5 - Load chart

#### Machine on tires with forks Metric



#### Machine on lowered stabilisers with forks Metric







#### **Head Office**

B.P. 249 - 430 rue de l'Aubinière 44150 Ancenis Cedex - France Tel: +33 (0)2 40 09 10 11 - Fax: +33 (0)2 40 09 10 97 www.manitou.com



This publication provides a description of the configuration versions and options for Manitou products, which may differ for equipment. The equipment presented in this brochure may be part of a series, as an option, or it may not be available, depending on the versions. Manitou reserves the right, at any time and without notice, to amend the specifications described and represented. The specifications provided do not bind the manufacturer. For more details, please contact your Manitou agent. This is not a contractually binding document. The presentation of the products is