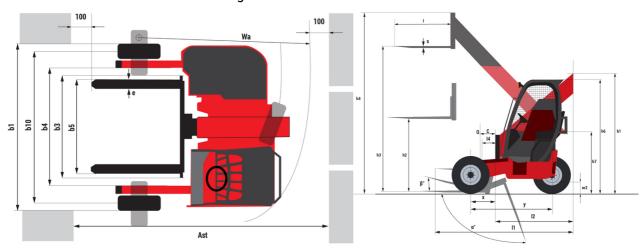

| 44 l/min<br>104 dB                   |

## TMT 25S 4W Y ST5 - Dimensional drawing



### TMT 25S 4W Y ST5 - Load chart

#### Machine on tires with forks Metric



#### Machine on lowered stabilisers with forks Metric







#### **Head Office**

B.P. 249 - 430 rue de l'Aubinière 44150 Ancenis Cedex - France Tel: +33 (0)2 40 09 10 11 - Fax: +33 (0)2 40 09 10 97 www.manitou.com



This publication provides a description of the configuration versions and options for Manitou products, which may differ for equipment. The equipment presented in this brochure may be part of a series, as an option, or it may not be available, depending on the versions. Manitou reserves the right, at any time and without notice, to amend the specifications described and represented. The specifications provided do not bind the manufacturer. For more details, please contact your Manitou agent. This