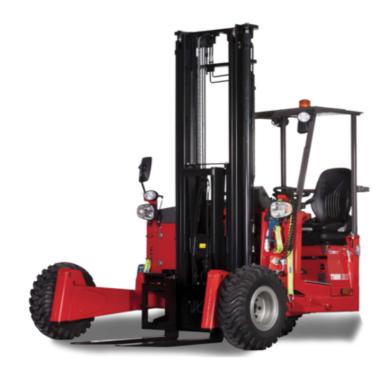

Technical sheet:

## **TMM 20 ST5**





|       |