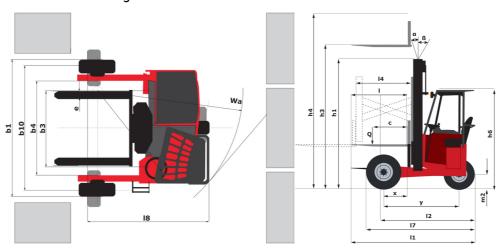

|            | 84 dB                                     |

## TMM 20 ST5 - Dimensional drawing



## Characteristics of masts and residual capacities

|                                            |                 | Full Visibility Duplex (FVD)                   |    | FVD 30 | FVD 36 |
|--------------------------------------------|-----------------|------------------------------------------------|----|--------|--------|
|                                            |                 | h1 - Mast lowered height                       | mm | 2352   | 2702   |
|                                            |                 | h3 - Mast lifting height                       | mm | 3000   | 3600   |
|                                            |                 | h4 - Mast extended height                      | mm | 4455   | 5055   |
| nt &                                       | Simple Reach