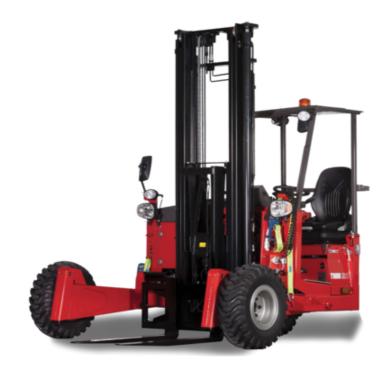

Technical sheet:

## **TMM 20 ST5**





|       |