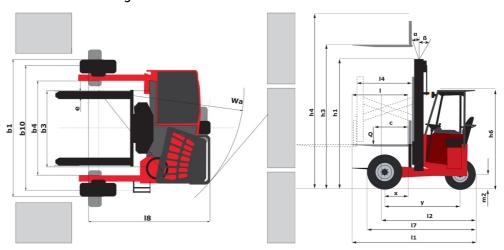

|            | 84 dB                                  |

## TMM 20 ST5 - Dimensional drawing



## Characteristics of masts and residual capacities

|                                            |                 | Full Visibility Duplex (FVD)                   |    | FVD 30 | FVD 36 |
|--------------------------------------------|-----------------|------------------------------------------------|----|--------|--------|
|                                            |                 | h1 - Mast lowered height                       | mm | 2352   | 2702   |
|                                            |                 | h3 - Mast lifting height                       | mm | 3000   | 3600   |
|                                            |                 | h4 - Mast extended height                      | mm | 4455   | 5055   |
| ıt &                                       | Simple Reach