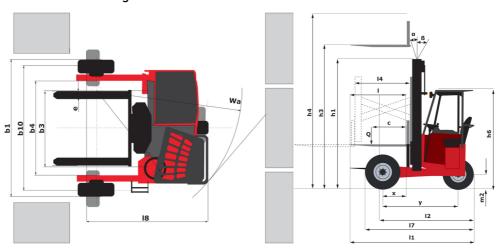

| 84 dB                                     |  |

## TMM 25 ST5 - Dimensional drawing



## Characteristics of masts and residual capacities

|                                                     |                 | Full Visibility Duplex (FVD)                   |    | FVD 30 | FVD 36 | FVD 42 |
|-----------------------------------------------------|-----------------|------------------------------------------------|----|--------|--------|--------|
|                                                     |                 | h1 - Mast lowered height                       | mm | 2392   | 2742   | 3090   |
|                                                     |                 | h3 - Mast lifting height                       | mm | 3000   | 3600   | 4200   |
|                                                     |                 | h4 - Mast extended height                      | mm