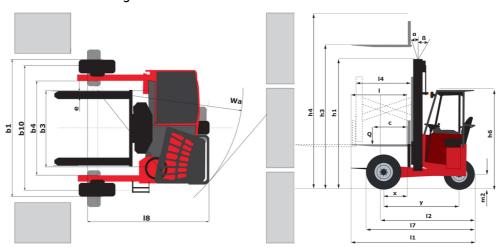

| 84 dB                                     |  |

## TMM 25 ST5 - Dimensional drawing



## Characteristics of masts and residual capacities

|                                                     |                 | Full Visibility Duplex (FVD)                   |    | FVD 30 | FVD 36 | FVD 42 |
|-----------------------------------------------------|-----------------|------------------------------------------------|----|--------|--------|--------|
|                                                     |                 | h1 - Mast lowered height                       | mm | 2392   | 2742   | 3090   |
|                                                     |                 | h3 - Mast lifting height                       | mm | 3000   | 3600   | 4200   |
|                                                     |                 | h4 - Mast extended height                      | mm