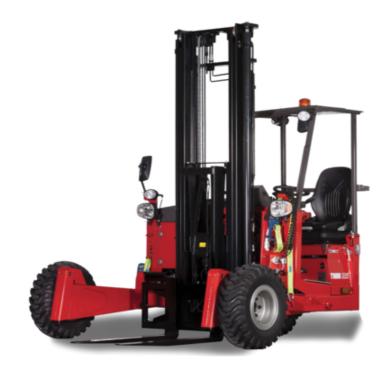

Technical sheet:

## **TMM 25 ST5**





|       |