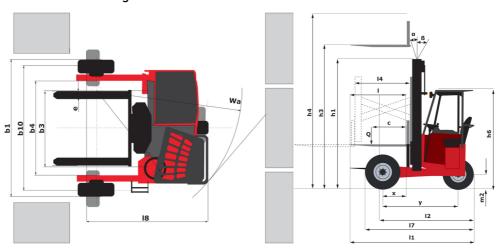

|                     | 84 dB                                             |  |  |

## TMM 25 ST5 - Dimensional drawing



## Characteristics of masts and residual capacities

|                                            |                 | Full Visibility Duplex (FVD)                   |    | FVD 30 | FVD 36 | FVD 42 |
|--------------------------------------------|-----------------|------------------------------------------------|----|--------|--------|--------|
|                                            |                 | h1 - Mast lowered height                       | mm | 2392   | 2742   | 3090   |
|                                            |                 | h3 - Mast lifting height                       | mm | 3000   | 3600   | 4200   |
|                                            |                 | h4 - Mast extended height                      | mm | 4495   | 5095   | 5695   |
| Capacity (Max