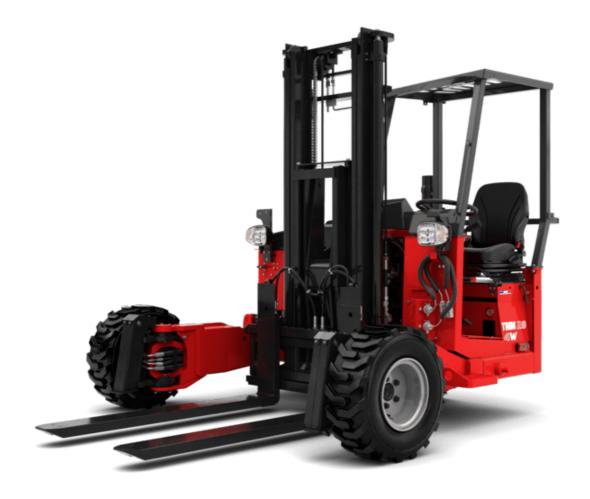

Technical sheet:

## **TMM 20 4W ST5**





|       |                                                    | 1111120-111313 (1)