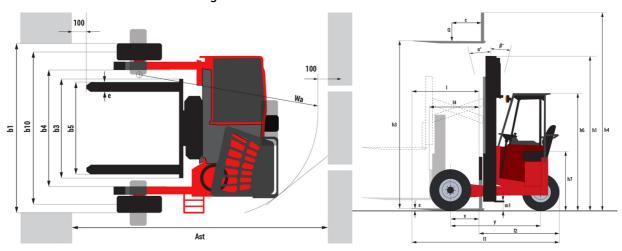

| 43 l/min                             |

## TMM 20 4W ST5 - Dimensional drawing



## Characteristics of masts and residual capacities

|                                                     |                 | Full Visibility Duplex (FVD)                   |    |
|-----------------------------------------------------|-----------------|------------------------------------------------|----|
|                                                     |                 | h1 - Mast lowered height                       | mm |
|                                                     |                 | h3 - Mast lifting height                       | mm |
|                                                     |                 | h4 - Mast extended height                      | mm |
| 1t &                                                | Simple Reach    | Pantograph reach in