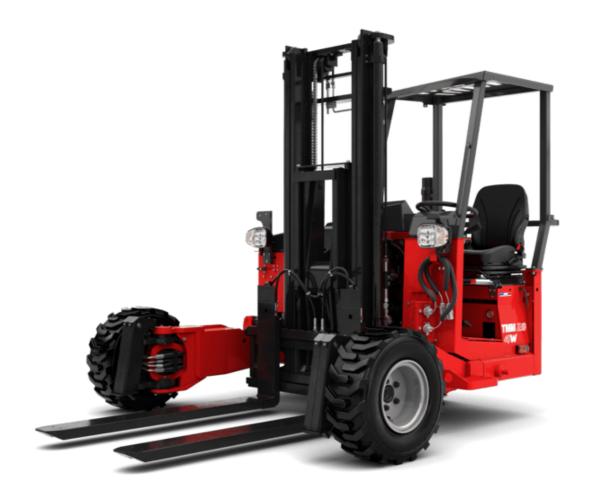

Technical sheet:

## **TMM 20 4W ST5**





|       |                                                         | IMM 20 4W SIS G