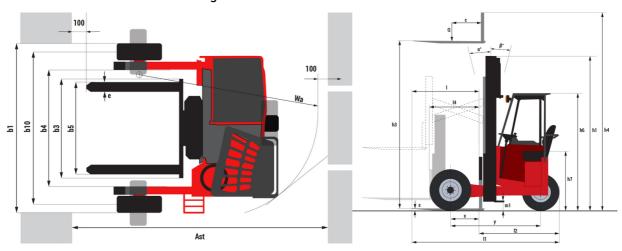

| 84 dB                                |

## TMM 20 4W ST5 - Dimensional drawing



## Characteristics of masts and residual capacities

|                                                     |                 | Full Visibility Duplex (FVD)                   |    |
|-----------------------------------------------------|-----------------|------------------------------------------------|----|
|                                                     |                 | h1 - Mast lowered height                       | mm |
|                                                     |                 | h3 - Mast lifting height                       | mm |
|                                                     |                 | h4 - Mast extended height                      | mm |
| nt &                                                |                 | Pantograph reach in