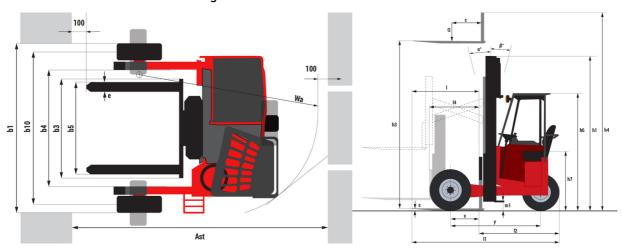

| 43 l/min                             |

## TMM 20 4W ST5 - Dimensional drawing



## Characteristics of masts and residual capacities

|                                                     |                 | Full Visibility Duplex (FVD)                   |    |
|-----------------------------------------------------|-----------------|------------------------------------------------|----|
|                                                     |                 | h1 - Mast lowered height                       | mm |
|                                                     |                 | h3 - Mast lifting height                       | mm |
|                                                     |                 | h4 - Mast extended height                      | mm |
| nt &                                                | Simple Reach    | Pantograph reach in