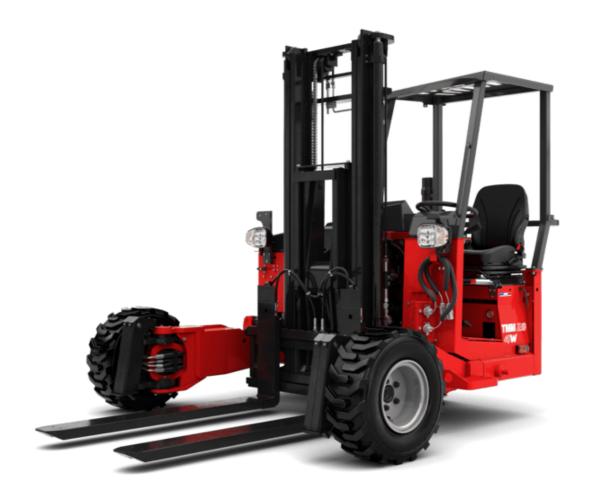

Technical sheet:

## **TMM 20 4W ST5**





|       |                                                    | 1111120 410 313 010