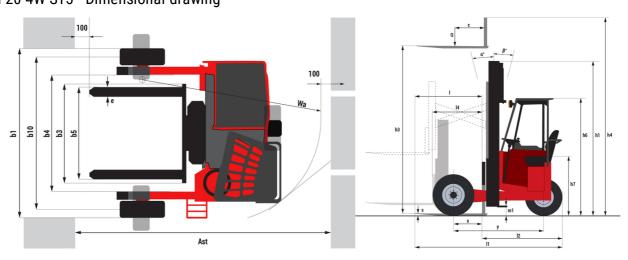

| Cable<br>190 bar<br>43 l/min           |

## TMM 20 4W ST5 - Dimensional drawing



## Characteristics of masts and residual capacities

|                                                     |                 | Full Visibility Duplex (FVD)                   |    |
|-----------------------------------------------------|-----------------|------------------------------------------------|----|
|                                                     |                 | h1 - Mast lowered height                       | mm |
|                                                     |                 | h3 - Mast lifting height                       | mm |
|                                                     |                 | h4 - Mast extended height                      | mm |
| ıt &                                                |                 | Pantograph reach in