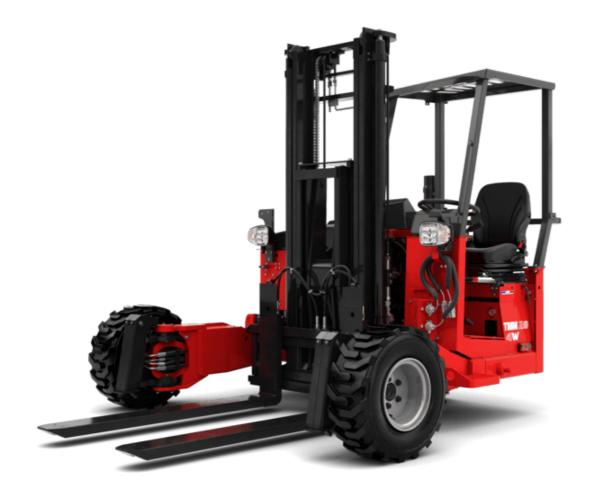

Technical sheet:

## **TMM 20 4W ST5**





|                   |                                                      | TMM 20 4W ST5