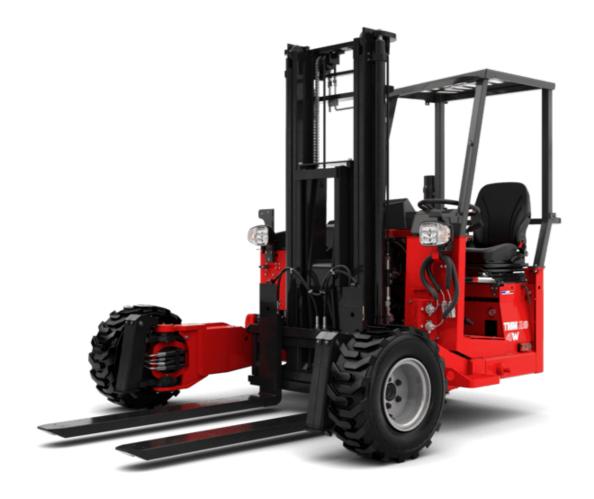

Technical sheet:

## **TMM 20 4W ST5**





|       |                                                    | 1111120-111313 (1)