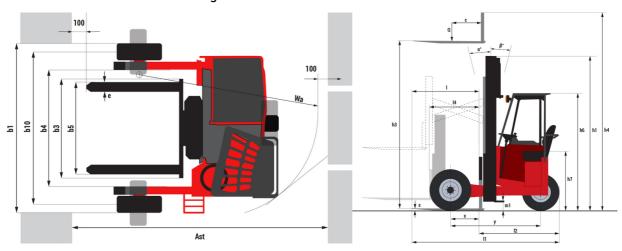

| 43 l/min                             |

## TMM 20 4W ST5 - Dimensional drawing



## Characteristics of masts and residual capacities

|                                                     |                 | Full Visibility Duplex (FVD)                   |    |
|-----------------------------------------------------|-----------------|------------------------------------------------|----|
|                                                     |                 | h1 - Mast lowered height                       | mm |
|                                                     |                 | h3 - Mast lifting height                       | mm |
|                                                     |                 | h4 - Mast extended height                      | mm |
| ıt &                                                |                 | Pantograph reach in