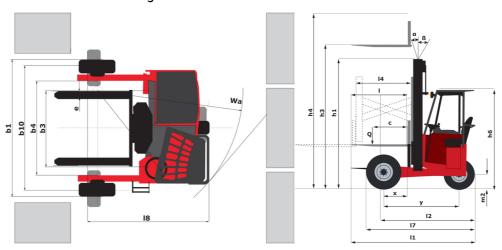

| 84 dB                                                  |  |  |

## TMM 20 4W ST5 - Dimensional drawing



## Characteristics of masts and residual capacities

|                                            |                 | Full Visibility Duplex (FVD)                   |    | FVD 30 | FVD 36 |
|--------------------------------------------|-----------------|------------------------------------------------|----|--------|--------|
|                                            |                 | h1 - Mast lowered height                       | mm | 2352   | 2702   |
|                                            |                 | h3 - Mast lifting height                       | mm | 3000   | 3600   |
|                                            |                 | h4 - Mast extended height                      | mm | 4455   | 5055   |
| nt &                                       | Simple Reach