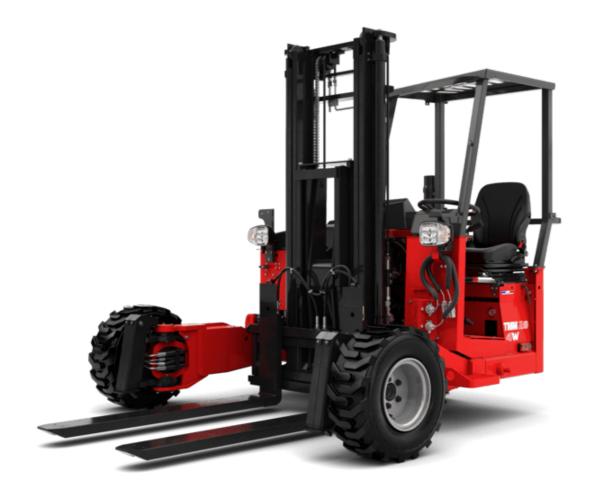

Technical sheet:

## **TMM 20 4W ST5**





|       |                                                           | IMM 20 4W 515