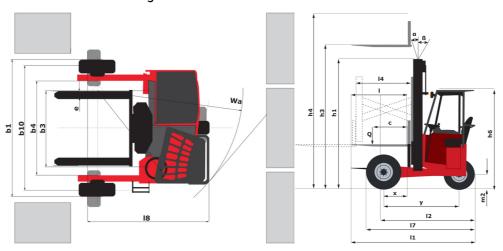

| 84 dB                                |

## TMM 20 4W ST5 - Dimensional drawing



## Characteristics of masts and residual capacities

|                                            |                 | Full Visibility Duplex (FVD)                   |    | FVD 30 | FVD 36 |
|--------------------------------------------|-----------------|------------------------------------------------|----|--------|--------|
|                                            |                 | h1 - Mast lowered height                       | mm | 2352   | 2702   |
|                                            |                 | h3 - Mast lifting height                       | mm | 3000   | 3600   |
|                                            |                 | h4 - Mast extended height                      | mm | 4455   | 5055   |
| nt &                                       | Simple Reach