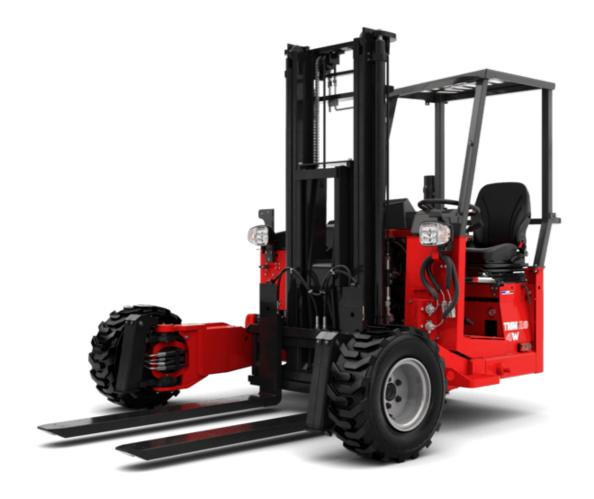

Technical sheet:

## **TMM 20 4W ST5**





|       |                                                         | TMM 20 4W ST5 CIE