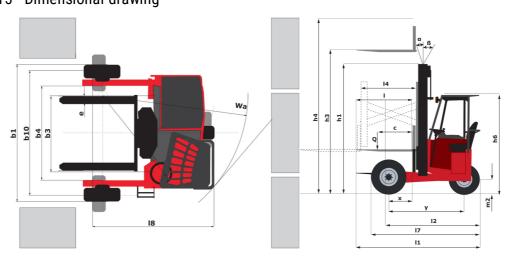

|                  | 84 dB                                    |

## TMM 20 4W ST5 - Dimensional drawing



## Characteristics of masts and residual capacities

|                                            |                 | Full Visibility Duplex (FVD)                   |    | FVD 30 | FVD 36 |
|--------------------------------------------|-----------------|------------------------------------------------|----|--------|--------|
|                                            |                 | h1 - Mast lowered height                       | mm | 2352   | 2702   |
|                                            |                 | h3 - Mast lifting height                       | mm | 3000   | 3600   |
|                                            |                 | h4 - Mast extended height                      | mm | 4455   | 5055   |
| it &                                       | Simple Reach