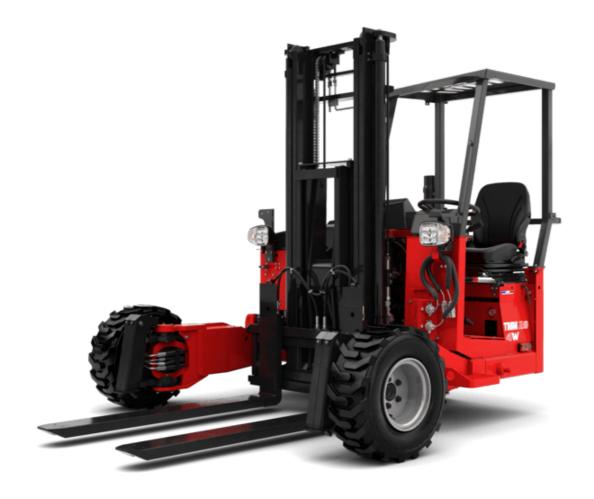

Technical sheet:

## **TMM 20 4W ST5**





|       |